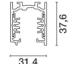

### Technical description

Electrified track made from extruded aluminium. 6 wires are housed in the track. 4 for three-phase operation, 2 for DALI operation. The wires are enclosed in rigid extruded profiles made of insulating material with high dielectric strength. Length - 2 metres.

Calarri

White (01) | Black (04) | Aluminium (12)

Weight (Kg)

1.96

dali track|three circuit track