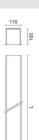

## Product code

Q357: Frame initial module - General Down Light - L 1208

#### Installation

Recessed using the brackets on the profile. The initial modules can be used individually if completed with accessory caps and the required LED module.

 Colour
 Weight (Kg)

 White (01)
 3.2