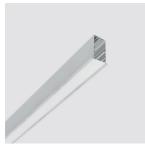

## Technical description

Initial profile in extruded aluminium - Frame version with contact frame; methacrylate opal screen (diffused general light); screen set up for connecting several lengths by overlapping.

#### Installation

Recessed using the brackets on the profile. The initial modules can be used individually if completed with accessory caps and the required LED module.

 Colour
 Weight (Kg)

 White (01)
 3.2