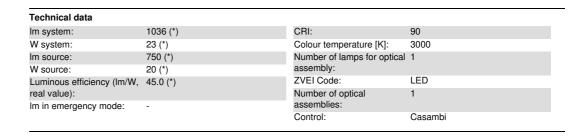

n. Integrated «power line» technology allows each light module on the track to be adjusted separately. Fixed optics with metallised thermoplastic high definition Opti-Beam reflectors. Despite the ultracompact size of the product, the patented technology of the optic system guarantees an efficient luminous flux optimised by a special diffuser screen that reduces direct glare significantly. Main body made of extruded aluminium. A rapid toolfree system for connecting the adapter electrically and mechanically to the track.

Mechanical fastening with adapter on track.

## Colour

White (01)



Low voltage track



Integrated DC/DC LED driver in adapter - direct connection on 48V track. Track power supply unit to be ordered separately.

Complies with EN60598-1 and pertinent regulations