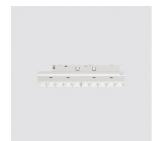

## Product code

172B: Linear module LB XS for 48V Superrail track - BLE Casambi - GL Pro 10 cells

## Technical description

Fixed linear module with 10 optic elements complete with adapter for installation on a Superrail LV track. The adapter made of a thermoplastic material includes the DC/DC driver circuit with a DALI dimmable function. Integrated «power line» technology allows each light module on the track to be adjusted separately. Fixed optics with metallised thermoplastic high definition Opti-Beam reflectors. Despite the ultracompact size of the product, the patented technology of the optic system guarantees an efficient luminous flux optimised by a special diffuser screen that reduces direct glare significantly. Main body made of extruded aluminium. A rapid toolfree system for connecting the adapter electrically and mechanically to the track.

Mechanical fastening with adapter on track.