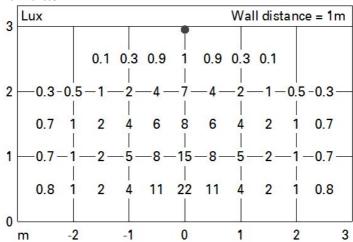

| LED |
| an angle of 90° [Lm]:        |      | Number of optical           | 1                              |     |
| Light Output Ratio (L.O.R.)  | 79   | assemblies:                 |                                |     |
| [%]:                         |      | Intervallo temperatura      | from -30°C to 50°C.            |     |
| Beam angle [°]:              | 12°  | ambiente:                   |                                |     |
| CRI (minimum):               | 80   | LED current [mA]:           | 600                            |     |
| Colour temperature [K]:      | 4000 | Control:                    | DMX-RDM                        |     |
|                              |      |                             |                                |     |

# 





# Illuminances