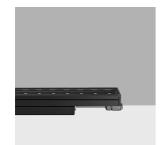

#### Technical description

Direct light luminaire, designed to use monochrome LED lamps, DMX512-RDM 48Vdc dimmable with searching and addressing function. Ceiling-, wall- or surface-mounted. Consists of a body and supports for installation, to be ordered separately. The body is made of extruded aluminium and includes die-cast aluminium end caps with 50/60 Shore A silicone seals. It is subjected to a multistep, pre-treatment process, in which the main phases are degreasing, fluorozirconation (a protective surface film) and sealing (with a nano-structured silane layer). The following painting stage consists of a primer and a liquid acrylic paint, cured at 150°C, with a high level of weather and UV ray resistance. The top of the optical assembly is closed by a 3 mm thick transparent glass screen, fixed with silicone. Complete with multi-LED plate in Neutral White and a 48V dc DMX512-RDM electronic driver (ballast to be ordered separately). Supplied with a double PG11 and outlet cables for pass-through wiring with IP68 male/female joiners. Fitted with optics with a plastic (methacrylate) lens for Spot lighting. All external screws used are made of A2 stainless steel. The luminaire technical characteristics conform to EN 60598-1 standards and particular requirements.

#### Installation

Accessories are available for installation, like adjustable AISI304 stainless steel wall-mounted arms.

| Colour                                                | Weight (Kg) |
|-------------------------------------------------------|-------------|
| White (01)   Black (04)   Grey (15)   Rust Brown (F5) | 3.3         |