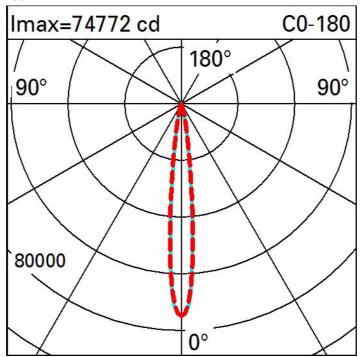

| Technical data               |      |                             |                                |     |
|------------------------------|------|-----------------------------|--------------------------------|-----|
| Im system:                   | 4424 | MacAdam Step:               | 3                              |     |
| W system:                    | 46.8 | Life Time LED 1:            | 100,000h - L80 - B10 (Ta 25°C) |     |
| Im source:                   | 5600 | Life Time LED 2:            | 100,000h - L80 - B10 (Ta 40°C) |     |
| W source:                    | 42   | Voltage [Vin]:              | 48                             |     |
| Luminous efficiency (Im/W,   | 94.5 | Lamp code:                  | LED                            |     |
| real value):                 |      | Number of lamps for optical | 1                              |     |
| Im in emergency mode:        | -    | assembly:                   |                                |     |
| Total light flux at or above | 0    |                             | ZVEI Code:                     | LED |
| an angle of 90° [Lm]:        |      | Number of optical           | 1                              |     |
| Light Output Ratio (L.O.R.)  | 79   | assemblies:                 |                                |     |
| [%]:                         |      | Intervallo temperatura      | from -30°C to 50°C.            |     |
| Beam angle [°]:              | 12°  | ambiente:                   |                                |     |
| CRI (minimum):               | 80   | LED current [mA]:           | 600                            |     |
| Colour temperature [K]:      | 4000 | Control:                    | DMX-RDM                        |     |
|                              |      |                             |                                |     |