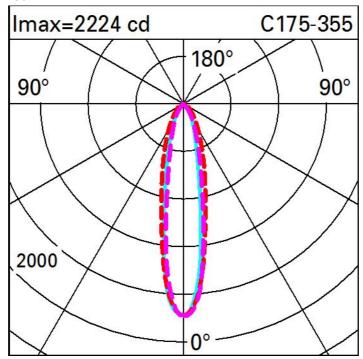

# Product configuration: SR75.15

SR75.15: 47 surface Remote - Warm White - 48 Vdc DALI - L=340mm - Wall Grazing Medium optic - 13.5W 702lm - 2700K - Grey

## Product code

SR75.15: 47 surface Remote - Warm White - 48 Vdc DALI - L=340mm - Wall Grazing Medium optic - 13.5W 702lm - 2700K - Grey