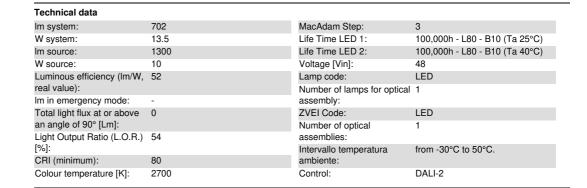

# Product configuration: SR75.15

SR75.15: 47 surface Remote - Warm White - 48 Vdc DALI - L=340mm - Wall Grazing Medium optic - 13.5W 702lm - 2700K - Grey

## Product code

SR75.15: 47 surface Remote - Warm White - 48 Vdc DALI - L=340mm - Wall Grazing Medium optic - 13.5W 702lm - 2700K - Grey