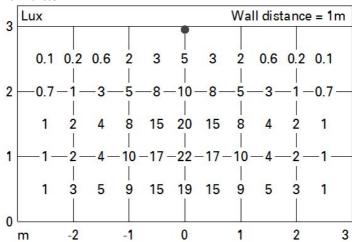

0598-1 standards and particular requirements.



Accessories are available for installation, like adjustable AISI304 stainless steel wall-mounted arms.

# Colour

Grey (15)

# Mounting

wall arm|wall surface|ceiling surface

Complete with DALI 44÷52Vdc control card. The product is supplied with a nickel-plated brass PG11 double cable gland and 05RN-F 2x1.5mm²+3x0.35mm² rubber outlet cables for pass-through wiring with connectors. Available for electrical connection and DALI control: IP68 4-pin female connector, IP68 4-pin male connector + closing cap, and IP68 4-pin male + female connectors.

### Notes

Complete with electronic control card. power supply to be ordered separately. Insulation class II.

Complies with EN60598-1 and pertinent regulations



IK06















# Illuminances