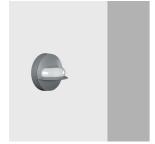

### Technical description

Wall and ceiling-mounted luminaire, designed for use with LED lamps and a patented, washer effect optic. The product consists of a support base and screen. The base is made of phosphocromatization treated, die-cast aluminium, with a double base coat and passivation at 120°C. It is coated with liquid acrylic paint, cured at 150 °C to guarantee a high level of weather and UV ray resistance. The optic is made of methacrylate and fixed to the body via a zamak cover. All the screws used are made of A2 stainless steel.

#### Installation

Wall and ceiling mounted by means of a stainless steel wall fixture plate.

 Colour
 Weight (Kg)

 White (01) | Grey (15)
 0.2