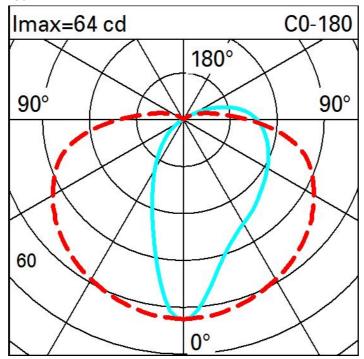

### Technical description

Wall and ceiling-mounted luminaire, designed for use with LED lamps and a patented, washer effect optic. The product consists of a support base and screen. The base is made of phosphocromatization treated, die-cast aluminium, with a double base coat and passivation at 120°C. It is coated with liquid acrylic paint, cured at 150 °C to guarantee a high level of weather and UV ray resistance. The optic is made of methacrylate and fixed to the body via a zamak cover. All the screws used are made of A2 stainless steel.