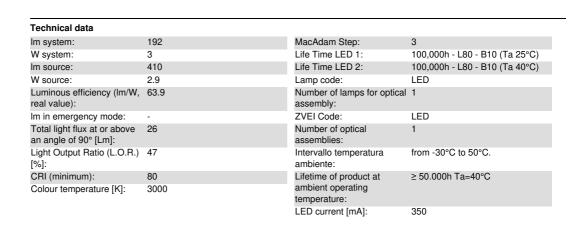

designed for use with LED lamps and a patented, washer effect optic. The product consists of a support base and screen. The base is made of phosphocromatization treated, die-cast aluminium, with a double base coat and passivation at 120°C. It is coated with liquid acrylic paint, cured at 150 °C to guarantee a high level of weather and UV ray resistance. The optic is made of methacrylate and fixed to the body via a zamak cover. All the screws used are made of A2 stainless steel.

#### Installation

Wall and ceiling mounted by means of a stainless steel wall fixture plate.

 Colour
 Weight (Kg)

 White (01) | Grey (15)
 0.2



# Wiring

Product supplied with an outlet cable L=200mm. Electronic ballast to be ordered separately.

## Notes

Compatible with the Master Pro DMX control system.











## Illuminances