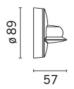

### Product configuration: BU14

BU14: Wall/ceiling mounted, ø89mm luminaire without an electronic transformer - Warm White - Washer effect

Product code

BU14: Wall/ceiling mounted, ø89mm luminaire without an electronic transformer - Warm White - Washer effect

### Technical description

Wall and ceiling-mounted luminaire, designed for use with LED lamps and a patented, washer effect optic. The product consists of a support base and screen. The base is made of phosphocromatization treated, die-cast aluminium, with a double base coat and passivation at 120°C. It is coated with liquid acrylic paint, cured at 150 °C to guarantee a high level of weather and UV ray resistance. The optic is made of methacrylate and fixed to the body via a zamak cover. All the screws used are made of A2 stainless steel.

#### Installation

Wall and ceiling mounted by means of a stainless steel wall fixture plate.

 Colour
 Weight (Kg)

 White (01) | Grey (15)
 0.2