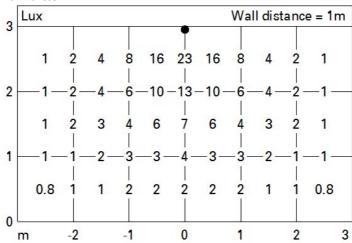

lamps and a patented, washer effect optic. The product consists of a support base and screen. The base is made of phosphocromatization treated, die-cast aluminium, with a double base coat and passivation at 120°C. It is coated with liquid acrylic paint, cured at 150 °C to guarantee a high level of weather and UV ray resistance. The optic is made of methacrylate and fixed to the body via a zamak cover. All the screws used are made of A2 stainless steel.

#### Installation

Wall and ceiling mounted by means of a stainless steel wall fixture plate.

 Colour
 Weight (Kg)

 White (01) | Grey (15)
 0.2



# Wiring

Product supplied with an outlet cable L=200mm. Electronic ballast to be ordered separately.

## Notes

Compatible with the Master Pro DMX control system.











## Illuminances