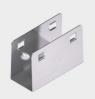

## Technical description

AISI 316L stainless steel Low support clip L=40mm, for Underscore with side exit for cable with connector. Ideal for curved sections.

Wall or ceiling installation using the special hole under the clip. Secure using screw anchors for concrete, cement and solid brick.

## Notes

For Underscore InOut, 16mm SIDE-BEND. Compared to a clip this passes the cable with the Underscore connector round the side.

Complies with EN60598-1 and pertinent regulations

IK10