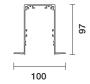

## Product code

RU09: Linear module - recessed Minimal Down - for Opal or MPO screen - L=1192