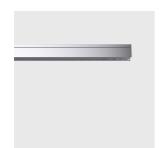

### Technical description

Recessed Minimal (Frameless) version with extruded aluminium profile installed flush with ceiling. Designed for use with an Opal or Microprismatic (MPO) single or roll screen (for continuous line versions).