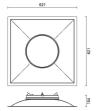

### Product code PC82: 621x621 mm - NO LIGHT EMISSION

Technical description

621x621 mm module with no light emission made of 100% recyclable polycarbonate. The product can be pendant-mounted using accessories to be ordered separately.