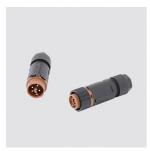

## Technical description

IP68 2-way male/female cable joiner with internal 5-pole terminals suitable for cables with a cross-section of  $\emptyset$ =0.25÷2.5mm2. Made of PA66 plastic (polyamide, GWT 960°C). Complete with rubber pads for a single cable with a diameter of  $\emptyset$ =7.1÷13mm.