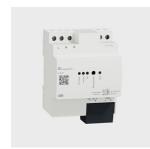

## Product code

MH93: Power supply for KNX BUS - 320 mA

## Technical description

Module suitable for generating the bus voltage needed to power a line of devices. With integrated choke and a push-button to disconnect the power and reset the line. The connection to the bus is via the special terminal. Mains voltage: 110V - 230V AC, 50-60 Hz Output voltage: 30V DC Output current: max. 320 mA, short-circuit proof Contents: bus connecting terminal and cable cover.