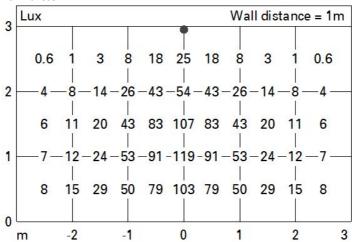

r of lamps for optical | 1                              |
| Im in emergency mode:        | -    | assembly:                   |                                |
| Total light flux at or above | 0    | ZVEI Code:                  | LED                            |
| an angle of 90° [Lm]:        |      | Number of optical           | 1                              |
| Light Output Ratio (L.O.R.)  | 54   | assemblies:                 |                                |
| [%]:                         |      | Intervallo temperatura      | from -30°C to 50°C.            |
| CRI (minimum):               | 80   | ambiente:                   |                                |
| Colour temperature [K]:      | 4000 | Control:                    | DMX-RDM                        |





# Illuminances