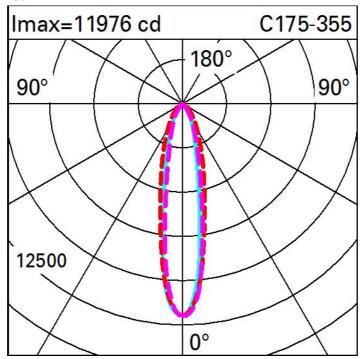

| Technical data               |      |                             |                                |
|------------------------------|------|-----------------------------|--------------------------------|
| Im system:                   | 3780 | MacAdam Step:               | 3                              |
| W system:                    | 63   | Life Time LED 1:            | 100,000h - L80 - B10 (Ta 25°C) |
| Im source:                   | 7000 | Life Time LED 2:            | 100,000h - L80 - B10 (Ta 40°C) |
| W source:                    | 52   | Voltage [Vin]:              | 230                            |
| Luminous efficiency (lm/W,   | 60   | Lamp code:                  | LED                            |
| real value):                 |      | Number of lamps for optical | 1                              |
| Im in emergency mode:        | -    | assembly:                   |                                |
| Total light flux at or above | 0    | ZVEI Code:                  | LED                            |
| an angle of 90° [Lm]:        |      | Number of optical           | 1                              |
| Light Output Ratio (L.O.R.)  | 54   | assemblies:                 |                                |
| [%]:                         |      | Intervallo temperatura      | from -30°C to 50°C.            |
| CRI (minimum):               | 80   | ambiente:                   |                                |
| Colour temperature [K]:      | 4000 | Control:                    | DMX-RDM                        |