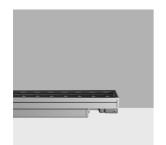

### Technical description

Direct light luminaire, designed to use monochrome LED lamps, DMX512-RDM 220÷ 240Vac dimmable with searching and addressing function. Ceiling, wall or surface-mounted. It consists of a body and installation brackets to be ordered separately. The body is made of extruded aluminium and includes die-cast aluminium end caps with 50/60 Shore A silicone seals. It is subjected to a multi-step, pre-treatment process, in which the main phases are degreasing, fluorozirconation (a protective surface film) and sealing (with a nano-structured silane layer). The following painting stage consists of a primer and a liquid acrylic paint, cured at 150°C, with a high level of weather and UV ray resistance. The top of the optical assembly is closed by a 3 mm thick transparent glass screen, fixed with silicone. Complete with multi-LED plate in Neutral White and a 220÷240Vac DMX512-RDM electronic driver (ballast included). Supplied with a double PG11 and outlet cabbes for pass-through wiring with IP68 male/female joiners. Fitted with a PMMA diffusing filter and optics with a plastic (methacrylate) lens for Wall Grazing Medium lighting. All external screws used are made of A2 stainless steel. The luminaire technical characteristics conform to EN 60598-1 standards and particular requirements.

#### Installation

Accessories are available for installation, like adjustable AISI304 stainless steel wall-mounted arms.

| Col | hur |  |
|-----|-----|--|
|     |     |  |

Grey (15)

#### Mounting

wall arm|wall surface|ceiling surface