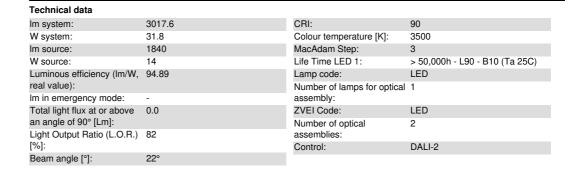

### Technical description

Recessed rectangular luminaire with LEDs. Shaped steel sheet structural compartment with outer rim. The two linear elements with 10 lighting cells, in die-cast aluminium and independently adjustable, can be used to direct the emission with a tilting adjustability of +/- 20°. Metallised thermoplastic high definition optics, integrated in a rear position in the black anti-glare screen; the structure of the optical system prevents a pinpoint effect, allowing precise, circular light distribution and controlled glare emission. Supplied with DALI dimmable power supply connected to the luminaire.