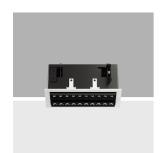

### Technical description

Recessed rectangular luminaire with LEDs. Shaped steel sheet structural compartment with outer rim. The two linear elements with 10 lighting cells, in die-cast aluminium and independently adjustable, can be used to direct the emission with a tilting adjustability of +/- 20°. Metallised thermoplastic high definition optics, integrated in a rear position in the black anti-glare screen; the structure of the optical system prevents a pinpoint effect, allowing precise, circular light distribution and controlled glare emission. Supplied with DALI dimmable power supply connected to the luminaire.

recessed with mechanical blocking system for false ceilings from 1 to 25 mm; can be installed on ceilings and walls (vertical + horizontal)

Weight (Kg) Colour 1.43

White (01) | Black / Black (43) | Black / White (47) | White/Gold (41)\* | Grey / Black (74)\* | White / burnished chrome (E7)\*