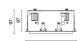

### Technical description

Recessed rectangular luminaire with LEDs. Shaped steel sheet structural compartment with outer rim. The two linear elements with 10 lighting cells, in die-cast aluminium and independently adjustable, can be used to direct the emission with a tilting adjustability of +/- 20°. Metallised thermoplastic high definition optics, integrated in a rear position in the black anti-glare screen; the structure of the optical system prevents a pinpoint effect, allowing precise, circular light distribution and controlled glare emission. Supplied with DALI dimmable power supply connected to the luminaire.

recessed with mechanical blocking system for false ceilings from 1 to 25 mm; can be installed on ceilings and walls (vertical + horizontal)

Weight (Kg) Colour 1.43

White (01) | Black / Black (43) | Black / White (47) | White/Gold (41)\* | Grey / Black (74)\* | White / burnished chrome (E7)\*

## Mounting

wall recessed|ceiling recessed