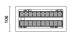

### Technical description

Recessed rectangular luminaire with LEDs. Shaped steel sheet structural compartment with outer rim. The two linear elements with 10 lighting cells, in die-cast aluminium and independently adjustable, can be used to direct the emission with a tilting adjustability of +/- 20°. Metallised thermoplastic high definition optics, integrated in a rear position in the black anti-glare screen; the structure of the optical system prevents a pinpoint effect, allowing precise, circular light distribution and controlled glare emission. Supplied with DALI dimmable power supply connected to the luminaire.

# Wiring

on power supply box: screw connections.

Complies with EN60598-1 and pertinent regulations