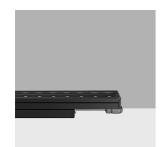

#### Technical description

Direct light luminaire, designed to use monochrome LED lamps, DMX512-RDM 48Vdc dimmable with searching and addressing function. Ceiling-, wall- or surface-mounted. Consists of a body and supports for installation, to be ordered separately. The body is made of extruded aluminium and includes die-cast aluminium end caps with 50/60 Shore A silicone seals. It is subjected to a multistep, pre-treatment process, in which the main phases are degreasing, fluorozirconation (a protective surface film) and sealing (with a nano-structured silane layer). The following painting stage consists of a primer and a liquid acrylic paint, cured at 150°C, with a high level of weather and UV ray resistance. The top of the optical assembly is closed by a 3 mm thick transparent glass screen, fixed with silicone. Complete with multi-LED plate in Warm White and a 48V dc DMX512-RDM electronic driver (ballast to be ordered separately). Supplied with a double PG11 and outlet cables for pass-through wiring with IP68 male/female joiners. Fitted with a PMMA diffusing filter and optics with a plastic (methacrylate) lens for Wall Grazing Spot lighting. All external screws used are made of A2 stainless steel. The luminaire technical characteristics conform to EN 60598-1 standards and particular requirements.

#### Installation

Accessories are available for installation, like adjustable AISI304 stainless steel wall-mounted arms.

| Colour                                                | Weight (Kg) |
|-------------------------------------------------------|-------------|
| White (01)   Black (04)   Grey (15)   Rust Brown (F5) | 4.1         |