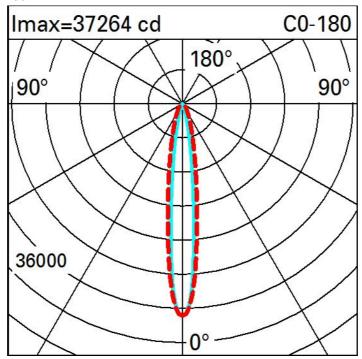

| Technical data                                     |      |                                       |                                |
|----------------------------------------------------|------|---------------------------------------|--------------------------------|
| Im system:                                         | 4620 | Life Time LED 1:                      | 100,000h - L80 - B10 (Ta 25°C) |
| W system:                                          | 57.3 | Life Time LED 2:                      | 100,000h - L80 - B10 (Ta 40°C) |
| Im source:                                         | 7000 | Voltage [Vin]:                        | 48                             |
| W source:                                          | 52   | Lamp code:                            | LED                            |
| Luminous efficiency (lm/W, real value):            | 80.6 | Number of lamps for optical assembly: | 1                              |
| Im in emergency mode:                              | -    | ZVEI Code:                            | LED                            |
| Total light flux at or above an angle of 90° [Lm]: | 0    | Number of optical assemblies:         | 1                              |
| Light Output Ratio (L.O.R.) [%]:                   | 66   | Intervallo temperatura ambiente:      | from -30°C to 50°C.            |
| CRI (minimum):                                     | 80   | LED current [mA]:                     | 600                            |
| Colour temperature [K]:                            | 3000 | Control:                              | DMX-RDM                        |
| MacAdam Step:                                      | 3    |                                       |                                |