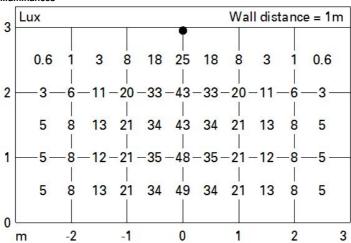

| -    | ZVEI Code:                            | LED                            |
| Total light flux at or above an angle of 90° [Lm]: | 0    | Number of optical assemblies:         | 1                              |
| Light Output Ratio (L.O.R.) [%]:                   | 66   | Intervallo temperatura ambiente:      | from -30°C to 50°C.            |
| CRI (minimum):                                     | 80   | LED current [mA]:                     | 600                            |
| Colour temperature [K]:                            | 3000 | Control:                              | DMX-RDM                        |
| MacAdam Step:                                      | 3    |                                       |                                |



83





## Illuminances