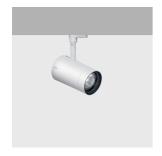

## Technical description

Adjustable spotlight with adapter for installation on electrified track for 8x1W high output LED lamp with monochrome emission in a warm White (3000K) tone. Dimmable electronic ballast integrated in the product. Luminaire made of die-cast aluminium and thermoplastic material, allows 360° rotation about the vertical axis and 90° tilting relative to the horizontal plane. The luminaire has mechanical aiming locks for both movements, operated using the same tool on two screws, one at the side of the rod and one on the adapter for the track. Passive heat dissipation. Spotlight can hold up to two flat accessories at the same time. Another external component can also be applied, selected from directional flaps and an anti-glare screen. All external accessories rotate 360° about the spotlight longitudinal axis.

#### Installation

On an electrified track

Colour White (01) | Black (04)

214