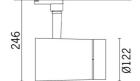

ochrome emission in a warm White (3000K) tone. Dimmable electronic ballast integrated in the product. Luminaire made of die-cast aluminium and thermoplastic material, allows 360° rotation about the vertical axis and 90° tilting relative to the horizontal plane. The luminaire has mechanical aiming locks for both movements, operated using the same tool on two screws, one at the side of the rod and one on the adapter for the track. Passive heat dissipation. Spotlight can hold up to two flat accessories at the same time. Another external component can also be applied, selected from directional flaps and an anti-glare screen. All external accessories rotate 360° about the spotlight longitudinal axis.

Weight (Kg)

2.1

#### Installation

On an electrified track

Colour White (01) | Black (04)



214

# Mounting

three circuit track

## Wiring

Electronic components housed in the luminaire

Complies with EN60598-1 and pertinent regulations





















Technical data

 Im system:
 2916

 W system:
 40.2

 Im source:
 3750

 W source:
 36

 Luminous efficiency (lm/W, 72.5

real value):
Im in emergency mode:

Total light flux at or above an angle of 90° [Lm]:
Light Output Ratio (L.O.R.)

Light Output Ratio (L.O.R.) 7
[%]:

Beam angle [°]: 18°

CRI (minimum): 97
Colour temperature [K]: 3000
MacAdam Step: 2

Life Time LED 1: > 50,000h - L90 - B10 (Ta 25°C)

Lamp code: LED Number of lamps for optical 1 assembly:

ZVEI Code: LED Number of optical 1

assemblies:

Control: Completo di dimmer

# Polar