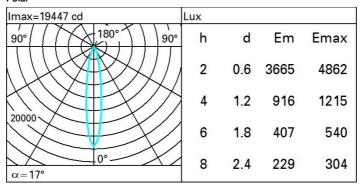

1

#### Installation

On an electrified track

Colour White (01) | Black (04)



214

# Mounting

three circuit track

## Wiring

Electronic components housed in the luminaire

Complies with EN60598-1 and pertinent regulations





















Technical data

 Im system:
 2916

 W system:
 40.2

 Im source:
 3750

 W source:
 36

 Luminous efficiency (lm/W, 72.5

real value):
Im in emergency mode:

Total light flux at or above an angle of 90° [Lm]:
Light Output Ratio (L.O.R.)

Light Output Ratio (L.O.R.) 7
[%]:

Beam angle [°]: 18°

CRI (minimum): 97
Colour temperature [K]: 3000
MacAdam Step: 2

Life Time LED 1: > 50,000h - L90 - B10 (Ta 25°C)

Lamp code: LED Number of lamps for optical 1 assembly:

ZVEI Code: LED Number of optical 1

assemblies:

Control: Completo di dimmer

# Polar