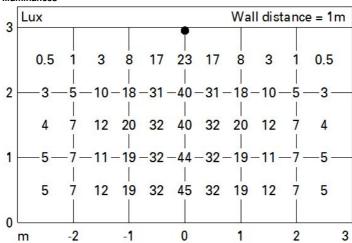

|
| Total light flux at or above an angle of 90° [Lm]: | 0    | ZVEI Code:                  | LED                            |
|                                                    |      | Number of optical           | 1                              |
| Light Output Ratio (L.O.R.)                        | 66   | assemblies:                 |                                |
| [%]:                                               |      | Intervallo temperatura      | from -30°C to 50°C.            |
| CRI (minimum):                                     | 80   | ambiente:                   |                                |
| Colour temperature [K]:                            | 2700 | Control:                    | DALI-2                         |





# Illuminances