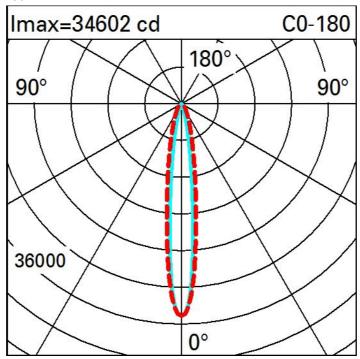

|                                |
| Total light flux at or above an angle of 90° [Lm]: | 0    | ZVEI Code:                  | LED                            |
|                                                    |      | Number of optical           | 1                              |
| Light Output Ratio (L.O.R.)                        | 66   | assemblies:                 |                                |
| [%]:                                               |      | Intervallo temperatura      | from -30°C to 50°C.            |
| CRI (minimum):                                     | 80   | ambiente:                   |                                |
| Colour temperature [K]:                            | 2700 | Control:                    | DALI-2                         |





# Illuminances