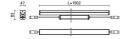

## Linealuce

Design Jean-Michel iGuzzini Wilmotte

Last information update: April 2025

Product configuration: EZ51

EZ51: 47 surface Integral – Warm White – 220÷240Vac DALI – L=1502mm - Wall Grazing Spot optic

### Product code

EZ51: 47 surface Integral - Warm White - 220÷240Vac DALI - L=1502mm - Wall Grazing Spot optic