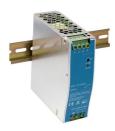

## Accessory code

PC12: Constant voltage power supply unit non dimmable track DIN 120W - VIN = 88-264VAC 47/63Hz Vout = 48V-55V IMAX = 2,5A

## Technical description

Electronic power supply 120W designed to mount on a DIN standard profile. Vin=88-264Vac47-63Hz Vout=48-55V (SELV)

Colour Indeterminate (00) Dimension (mm) (\*)

114x40x125

\* The dimensions may change according to production requirements to ensure that performance levels and installation methods are observed.

Complies with EN60598-1 and pertinent regulations

| Technical data         |       |                 |             |
|------------------------|-------|-----------------|-------------|
| Frequency [Hz]:        | 47/63 | Inrush current: | 35 A / - μs |
| Output voltage [Vout]: | 48    | Control:        | On/off      |