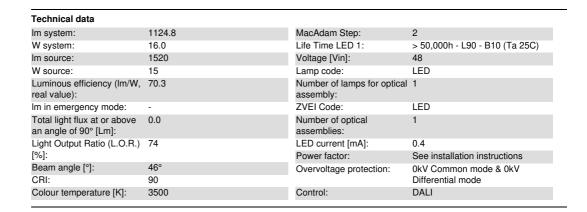

flexibility and lighting control. The swivel joints allow the spotlight to be rotated by 360° and tilted by 90°. The set back position of the optic unit guarantees a high level of visual comfort. Thermoplastic high definition lens with extra filter for variable optic. A rapid tool-free system for connecting the adapter electrically and mechanically to the track.



On a low voltage Filorail track. A tool-free system for connecting the product electrically and mechanically to the track.



Weight (Kg)

0.28



Mounting

Low voltage track

## Wiring

LED driver integrated in product body - direct connection on 48V track. Track power supply unit to be ordered separately.

## Notes

Technical and anti-glare accessories available.

Complies with EN60598-1 and pertinent regulations