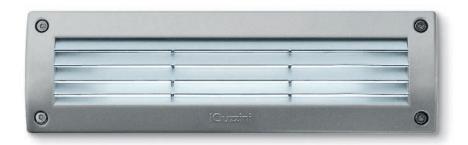

## **Features**

- Wall-recessed installation.
- Composed of component-holder compartment, frame and diffuser.
- General and floor washer lighting.
- High visual comfort.
- Die-cast aluminium external frame; glass safety screen; perimeter gasket made of EPDM; PG11 cable clamp.
- Control gear plate enclosed in a thermoplastic box, complete with a safety cover.
- Power supply with 2-pole quick-connecting terminals. Electromagnetic cables (Walky).
- Printed circuit board complete with 7x1.2W LED warm white 3100K (Miniwalky).
- All screws are A2 stainless steel.