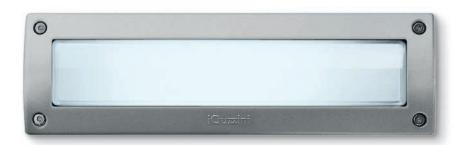

## **Features**

- Wall-recessed installation.
- Composed of component-holder compartment, frame and diffuser.
- General and floor washer lighting.
- High visual comfort.
- Die-cast aluminium external frame; glass safety screen; perimeter gasket made of EPDM; PG11 cable clamp.
- Control gear plate enclosed in a thermoplastic box, complete with a safety cover.
- Power supply with 2-pole quick-connecting terminals. Electromagnetic cables (Walky).
- Printed circuit board complete with 7x1.2W LED warm white 3100K (Miniwalky).
- All screws are A2 stainless steel.