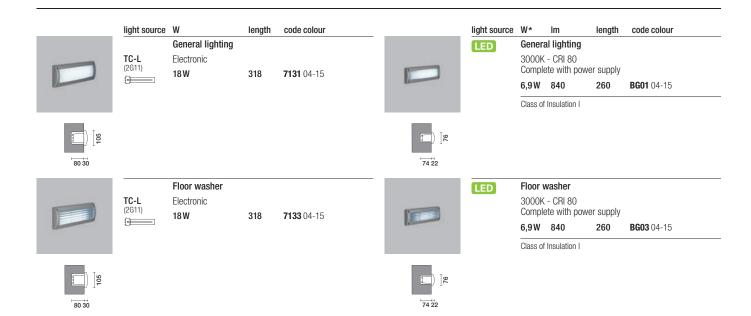

## **Features**

- Wall-recessed installation.
- Composed of component-holder compartment, frame and diffuser.
- General and floor washer lighting.
- High visual comfort.
- Die-cast aluminium external frame; glass safety screen; perimeter gasket made of EPDM; PG11 cable clamp.
- Control gear plate enclosed in a thermoplastic box, complete with a safety cover.
- Power supply with 2-pole quick-connecting terminals. Electromagnetic cables (Walky).
- Printed circuit board complete with 7x1.2W LED warm white 3100K (Miniwalky).
- All screws are A2 stainless steel.

## LED

- LED Single Chip
- Colour stability Mac Adam <3
- 50000 h **L80 B10**
- Color temperature: Neutral white 4000K Warm white 3000K

## installation systems

|        | code colour    |
|--------|----------------|
| Casing | <b>BZH3</b> 04 |
|        | for 7131-7133  |
|        | <b>BZH2</b> 04 |
|        | for BG01-BG03  |
|        |                |