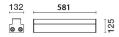

## Accessory code

BZV0: Casing - L=581

## Technical description

Aluminium outer casing L=581 mm complete with technopolymer side and upper caps and membrane cable glands. The side caps are supplied with openable circular walls to facilitate the insertion of corrugated tubes (passage of power cables). To be used on recessed Linealuce Compact modules L=601 mm