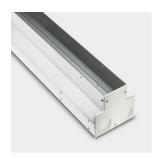

## Accessory code

BZV0: Casing - L=581

## Technical description

Aluminium outer casing L=581 mm complete with technopolymer side and upper caps and membrane cable glands. The side caps are supplied with openable circular walls to facilitate the insertion of corrugated tubes (passage of power cables). To be used on recessed Linealuce Compact modules L=601 mm

## Installation

For ground- or wall-recessed installation with cast cement/concrete or other suitable material. For ground installation a drainage channel must be created (positioned below the special holes) or gravel inserted for drainage under the outer casing before installation, to guarantee the degree of protection stated.