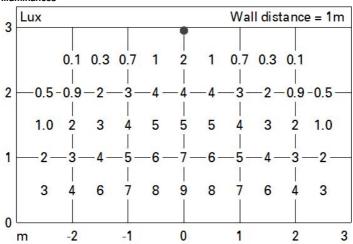

| -    | ZVEI Code:                            | LED                            |
| Total light flux at or above an angle of 90° [Lm]: | 0    | Number of optical assemblies:         | 1                              |
| Light Output Ratio (L.O.R.) [%]:                   | 73   | Intervallo temperatura ambiente:      | from -30°C to 50°C.            |
| CRI (minimum):                                     | 80   | LED current [mA]:                     | 600                            |
| Colour temperature [K]:                            | 3000 | Control:                              | DMX-RDM                        |
| MacAdam Step:                                      | 3    |                                       |                                |





## Illuminances