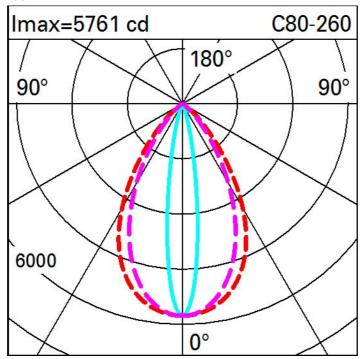

| Technical data                                     |      |                                       |                                |
|----------------------------------------------------|------|---------------------------------------|--------------------------------|
| Im system:                                         | 2044 | Life Time LED 1:                      | 100,000h - L80 - B10 (Ta 25°C) |
| W system:                                          | 24.7 | Life Time LED 2:                      | 100,000h - L80 - B10 (Ta 40°C) |
| Im source:                                         | 2800 | Voltage [Vin]:                        | 48                             |
| W source:                                          | 21   | Lamp code:                            | LED                            |
| Luminous efficiency (lm/W, real value):            | 82.8 | Number of lamps for optical assembly: | 1                              |
| Im in emergency mode:                              | -    | ZVEI Code:                            | LED                            |
| Total light flux at or above an angle of 90° [Lm]: | 0    | Number of optical assemblies:         | 1                              |
| Light Output Ratio (L.O.R.) [%]:                   | 73   | Intervallo temperatura ambiente:      | from -30°C to 50°C.            |
| CRI (minimum):                                     | 80   | LED current [mA]:                     | 600                            |
| Colour temperature [K]:                            | 3000 | Control:                              | DMX-RDM                        |
| MacAdam Step:                                      | 3    |                                       |                                |