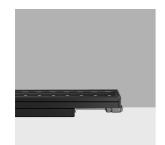

#### Technical description

Direct light luminaire, designed to use monochrome LED lamps, DMX512-RDM 48Vdc dimmable with searching and addressing function. Ceiling-, wall- or surface-mounted. Consists of a body and supports for installation, to be ordered separately. The body is made of extruded aluminium and includes die-cast aluminium end caps with 50/60 Shore A silicone seals. It is subjected to a multistep, pre-treatment process, in which the main phases are degreasing, fluorozirconation (a protective surface film) and sealing (with a nano-structured silane layer). The following painting stage consists of a primer and a liquid acrylic paint, cured at 150°C, with a high level of weather and UV ray resistance. The top of the optical assembly is closed by a 3 mm thick transparent glass screen, fixed with silicone. Complete with multi-LED plate in Warm White and a 48V dc DMX512-RDM electronic driver (ballast to be ordered separately). Supplied with a double PG11 and outlet cables for pass-through wiring with IP68 male/female joiners. Fitted with a PMMA diffusing filter and optics with a plastic (methacrylate) lens for Wall Grazing WideFlood lighting. All external screws used are made of A2 stainless steel. The luminaire technical characteristics conform to EN 60598-1 standards and particular requirements.

#### Installation

Accessories are available for installation, like adjustable AISI304 stainless steel wall-mounted arms.

| Colour                                                | Weight (Kg) |
|-------------------------------------------------------|-------------|
| White (01)   Black (04)   Grey (15)   Rust Brown (F5) | 1.8         |