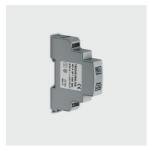

## Accessory code

9908: Constant voltage power supply non dimmable- for DIN rail 10W - VIN = 220-240VAC 50/60Hz Vout = 24V IMAX = 0,4A

## Technical description

Electronic power supply designed to mount on a DIN standard profile. Vin=220-240Vac / 50-60Hz; Vout=24Vdc±2% (SELV)

Weight (Kg) 0.05

| Liectronic power supply designed to |
|-------------------------------------|
| Colour<br>Indeterminate (00)        |

Dimension (mm) (\*) 17x92x68

\* The dimensions may change according to production requirements to ensure that performance levels and installation methods are observed.

Complies with EN60598-1 and pertinent regulations