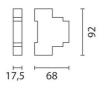

Dimension (mm) (\*) 17x92x68

\* The dimensions may change according to production requirements to ensure that performance levels and installation methods are observed.

Complies with EN60598-1 and pertinent regulations