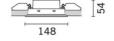

### Installation

recessed with steel wire springs for false ceilings from 1 to 25 mm thick - preparation hole 37 x 141

Colour

Weight (Kg)

White (01) | Black / Black (43) | Black / White (47)

0.3

wall recessed|ceiling recessed