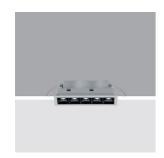

## Technical description

rectangular miniaturised recessed luminaire with 5 optical elements with LED lamps - fixed optics - wide flood beam angle. Main body with die-cast aluminium radiant surface, version with perimeter surface frame. Metallised thermoplastic high definition optics, integrated in a rear position in the black anti-glare screen; the structure of the optical system prevents a pinpoint effect, allowing precise, circular light distribution and emission with controlled glare . Supplied with DALI dimmable electronic control gear connected to the luminaire. Neutral white LED

### Installation

recessed with steel wire springs for false ceilings from 1 to 25 mm thick - preparation hole 37 x 141

Colour

Weight (Kg)

White (01) | Black / Black (43) | Black / White (47)

0.3

wall recessed|ceiling recessed