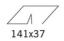

### Installation

recessed with steel wire springs for false ceilings from 1 to 25 mm thick - preparation hole 37 x 141

Colour

Weight (Kg)

White (01) | Black / Black (43) | Black / White (47)

0.3

wall recessed|ceiling recessed