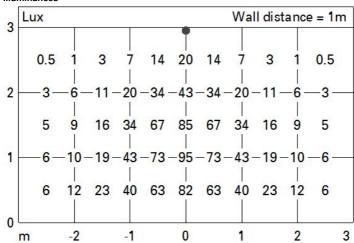

]: | 0    | Number of optical assemblies:         | 1                              |
| Light Output Ratio (L.O.R.) [%]:                   | 54   | Intervallo temperatura ambiente:      | from -30°C to 50°C.            |
| CRI (minimum):                                     | 80   | LED current [mA]:                     | 600                            |
| Colour temperature [K]:                            | 3000 | Control:                              | DMX-RDM                        |
| MacAdam Step:                                      | 3    |                                       |                                |
|                                                    |      |                                       |                                |

# EG15\_EN 1 / 2





## Illuminances