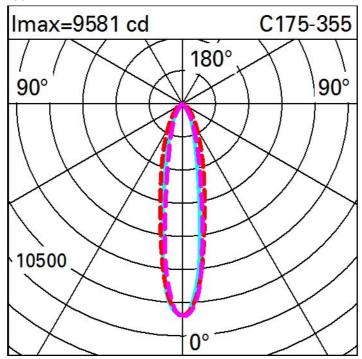

| Technical data                                     |      |                                       |                                |
|----------------------------------------------------|------|---------------------------------------|--------------------------------|
| Im system:                                         | 3024 | Life Time LED 1:                      | 100,000h - L80 - B10 (Ta 25°C) |
| W system:                                          | 46.8 | Life Time LED 2:                      | 100,000h - L80 - B10 (Ta 40°C) |
| Im source:                                         | 5600 | Voltage [Vin]:                        | 48                             |
| W source:                                          | 42   | Lamp code:                            | LED                            |
| Luminous efficiency (lm/W, real value):            | 64.6 | Number of lamps for optical assembly: | 1                              |
| Im in emergency mode:                              | -    | ZVEI Code:                            | LED                            |
| Total light flux at or above an angle of 90° [Lm]: | 0    | Number of optical assemblies:         | 1                              |
| Light Output Ratio (L.O.R.) [%]:                   | 54   | Intervallo temperatura ambiente:      | from -30°C to 50°C.            |
| CRI (minimum):                                     | 80   | LED current [mA]:                     | 600                            |
| Colour temperature [K]:                            | 3000 | Control:                              | DMX-RDM                        |
| MacAdam Step:                                      | 3    |                                       |                                |
|                                                    |      |                                       |                                |