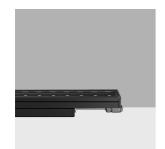

#### Technical description

Direct light luminaire, designed to use monochrome LED lamps, DMX512-RDM 48Vdc dimmable with searching and addressing function. Ceiling-, wall- or surface-mounted. Consists of a body and supports for installation, to be ordered separately. The body is made of extruded aluminium and includes die-cast aluminium end caps with 50/60 Shore A silicone seals. It is subjected to a multistep, pre-treatment process, in which the main phases are degreasing, fluorozirconation (a protective surface film) and sealing (with a nano-structured silane layer). The following painting stage consists of a primer and a liquid acrylic paint, cured at 150°C, with a high level of weather and UV ray resistance. The top of the optical assembly is closed by a 3 mm thick transparent glass screen, fixed with silicone. Complete with multi-LED plate in Warm White and a 48V dc DMX512-RDM electronic driver (ballast to be ordered separately). Supplied with a double PG11 and outlet cables for pass-through wiring with IP68 male/female joiners. Fitted with a PMMA diffusing filter and optics with a plastic (methacrylate) lens for Wall Grazing Medium lighting. All external screws used are made of A2 stainless steel. The luminaire technical characteristics conform to EN 60598-1 standards and particular requirements.

#### Installation

Accessories are available for installation, like adjustable AISI304 stainless steel wall-mounted arms.

| Colour White (01)   Black (04)   Grey (15)   Rust Brown (F5) | Weight (Kg)<br>3.3 |  |
|--------------------------------------------------------------|--------------------|--|
|                                                              |                    |  |