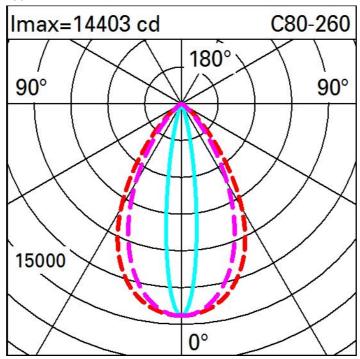

| Technical data               |      |                             |                                |
|------------------------------|------|-----------------------------|--------------------------------|
| Im system:                   | 5110 | MacAdam Step:               | 3                              |
| W system:                    | 63   | Life Time LED 1:            | 100,000h - L80 - B10 (Ta 25°C) |
| Im source:                   | 7000 | Life Time LED 2:            | 100,000h - L80 - B10 (Ta 40°C) |
| W source:                    | 52   | Voltage [Vin]:              | 230                            |
| Luminous efficiency (lm/W,   | 81.1 | Lamp code:                  | LED                            |
| real value):                 |      | Number of lamps for optical | 1                              |
| Im in emergency mode:        | -    | assembly:                   |                                |
| Total light flux at or above | 0    | ZVEI Code:                  | LED                            |
| an angle of 90° [Lm]:        |      | Number of optical           | 1                              |
| Light Output Ratio (L.O.R.)  | 73   | assemblies:                 |                                |
| [%]:                         |      | Intervallo temperatura      | from -30°C to 50°C.            |
| CRI (minimum):               | 80   | ambiente:                   |                                |
| Colour temperature [K]:      | 4000 | Control:                    | DMX-RDM                        |