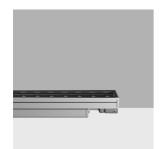

#### **Technical description**

Direct light luminaire, designed to use monochrome LED lamps, DMX512-RDM 220÷ 240Vac dimmable with searching and addressing function. Ceiling, wall or surface-mounted. It consists of a body and installation brackets to be ordered separately. The body is made of extruded aluminium and includes die-cast aluminium end caps with 50/60 Shore A silicone seals. It is subjected to a multi-step, pre-treatment process, in which the main phases are degreasing, fluorozirconation (a protective surface film) and sealing (with a nano-structured silane layer). The following painting stage consists of a primer and a liquid acrylic paint, cured at 150°C, with a high level of weather and UV ray resistance. The top of the optical assembly is closed by a 3 mm thick transparent glass screen, fixed with silicone. Complete with multi-LED plate in Neutral White and a 220÷240Vac DMX512-RDM electronic driver (ballast included). Supplied with a double PG11 and outlet cabbes for pass-through wiring with IP68 male/female joiners. Fitted with a PMMA diffusing filter and optics with a plastic (methacrylate) lens for Wall Grazing WideFlood lighting. All external screws used are made of A2 stainless steel. The luminaire technical characteristics conform to EN 60598-1 standards and particular requirements.

#### Mounting

wall arm|wall surface|ceiling surface