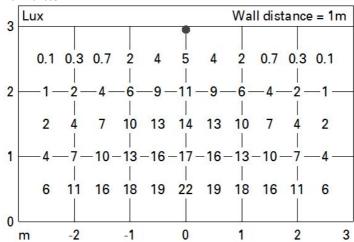

of lamps for optical | 1                              |
| Im in emergency mode:        | -    | assembly:                   |                                |
| Total light flux at or above | 0    | ZVEI Code:                  | LED                            |
| an angle of 90° [Lm]:        |      | Number of optical           | 1                              |
| Light Output Ratio (L.O.R.)  | 73   | assemblies:                 |                                |
| [%]:                         |      | Intervallo temperatura      | from -30°C to 50°C.            |
| CRI (minimum):               | 80   | ambiente:                   |                                |
| Colour temperature [K]:      | 4000 | Control:                    | DMX-RDM                        |





## Illuminances