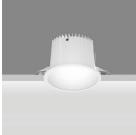

## Product configuration: P519

P519: Fixed circular recessed luminaire - Ø 212 mm - neutral white - white optic

P519: Fixed circular recessed luminaire - Ø 212 mm - neutral white - white optic Attention! Code no longer in production

Product code

Technical description Fixed round luminaire designed to use a LED lamp with C.O.B. technology. Version with rim for surface-mounting. Reflector painted white with a layer of anti-scratch protection. Die-cast aluminium body and passive dissipation system. Product complete with LED lamp in neutral white colour tone (4,000K). General lighting beam.