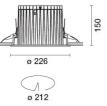

## Product configuration: P519

P519: Fixed circular recessed luminaire - Ø 212 mm - neutral white - white optic

P519: Fixed circular recessed luminaire - Ø 212 mm - neutral white - white optic Attention! Code no longer in production

Product code

Technical description Fixed round luminaire designed to use a LED lamp with C.O.B. technology. Version with rim for surface-mounting. Reflector painted white with a layer of anti-scratch protection. Die-cast aluminium body and passive dissipation system. Product complete with LED lamp in neutral white colour tone (4,000K). General lighting beam.

## Installation

Recessed using torsion springs which allow easy installation in false ceilings with thicknesses ranging from 1 mm to 25 mm.

Colour White (01) Weight (Kg) 2.03

8

EAC

Complies with EN60598-1 and pertinent regulations