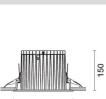

## Product configuration: P519

P519: Fixed circular recessed luminaire - Ø 212 mm - neutral white - white optic

P519: Fixed circular recessed luminaire - Ø 212 mm - neutral white - white optic Attention! Code no longer in production

Product code

Technical description Fixed round luminaire designed to use a LED lamp with C.O.B. technology. Version with rim for surface-mounting. Reflector painted white with a layer of anti-scratch protection. Die-cast aluminium body and passive dissipation system. Product complete with LED lamp in neutral white colour tone (4,000K). General lighting beam.

## Installation

Recessed using torsion springs which allow easy installation in false ceilings with thicknesses ranging from 1 mm to 25 mm.

Colour White (01) Weight (Kg) 2.03

8

EAC

Complies with EN60598-1 and pertinent regulations