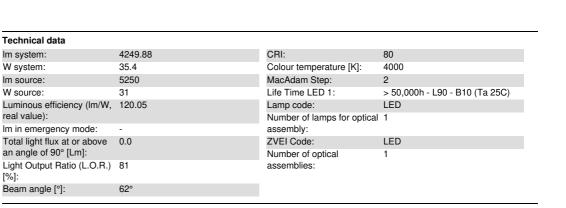

Product code

Technical description Fixed round luminaire designed to use a LED lamp with C.O.B. technology. Version with rim for surface-mounting. Reflector painted white with a layer of anti-scratch protection. Die-cast aluminium body and passive dissipation system. Product complete with LED lamp in neutral white colour tone (4,000K). General lighting beam.