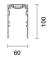

## Technical description

The L profile=1192 mm is made of extruded aluminium. This is the Minimal version for up (4000K and CRI90) and down emission. The product can be used for pendant applications; in both a stand alone version and when the product is used in continuous lines.

## Colour

White (01) | Black (04) | Aluminium (12)

Weight (Kg)

2

# Mounting

NOM:

ceiling recessed|wall surface|ceiling pendant

Complies with EN60598-1 and pertinent regulations