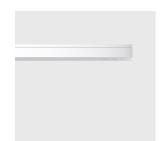

## Technical description

The L profile=1192 mm is made of extruded aluminium. This is the Minimal version for up (4000K and CRI90) and down emission. The product can be used for pendant applications; in both a stand alone version and when the product is used in continuous lines.

#### Inetallation

Installation can be pendant-mounted using suitable accessories to be ordered separately. The modules are completed with end caps and rasters with LEDs to be ordered separately.