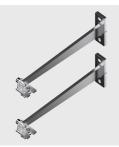

## Accessory code

X772: Pair of adjustable arms - L=221mm for wall or ceiling installations at heights of more than 3m

## Technical description

Pair of AISI 304 stainless steel arms L=221mm and 6mm thick for wall, ceiling and surface installations at heights of more than 3m. The arms are fitted with M6 captive screws. The two accessories can be fitted easily with a bayonet coupling. The code includes a retaining cable that simplifies installation.