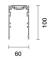

## Product code

QX57: IN60 MMO - Up and Down Module - Minimal - L= 2384 Attention! Code no longer in production

## Technical description

The L profile=2384 mm is made of extruded aluminium. This is the Minimal version for up (3000K and CRI90) and down emission. The product can be used for pendant applications; in both a stand alone version and when the product is used in continuous lines.