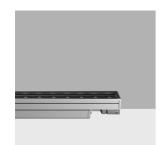

## Technical description

Direct light luminaire, designed to use monochrome LED lamps, 220÷240Vac DMX512-RDM dimmable with searching and addressing function. Ceiling, wall or surface-mounted. It consists of a body and installation brackets to be ordered separately. The body is made of extruded aluminium and includes die-cast aluminium end caps with 50/60 Shore A silicone seals. It is subjected to a multi-step, pre-treatment process, in which the main phases are degreasing, fluorozirconation (a protective surface film) and sealing (with a nano-structured silane layer). The following painting stage consists of a primer and a liquid acrylic paint, cured at 150°C, with a high level of weather and UV ray resistance. The top of the optical assembly is closed by a 3 mm thick transparent glass screen, fixed with silicone. Complete with multi-LED plate in Warm White and a 220÷240Vac DMX512-RDM electronic driver (ballast included). Supplied with a double PG11 and outlet cables for pass-through wiring with IP68 male/female joiners. Fitted with a PMMA diffusing filter and optics with a plastic (methacrylate) lens for Wall Grazing Medium lighting. All external screws used are made of A2 stainless steel. The luminaire technical characteristics conform to EN 60598-1 standards and particular requirements.

#### Installation

Accessories are available for installation, like adjustable AISI304 stainless steel wall-mounted arms.

| Colour    | Weight (Kg) |
|-----------|-------------|
| Grey (15) | 2.6         |