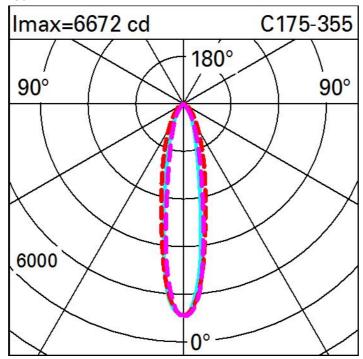

| Technical data               |      |                             |                                |
|------------------------------|------|-----------------------------|--------------------------------|
| Im system:                   | 2106 | MacAdam Step:               | 3                              |
| W system:                    | 39.2 | Life Time LED 1:            | 100,000h - L80 - B10 (Ta 25°C) |
| Im source:                   | 3900 | Life Time LED 2:            | 100,000h - L80 - B10 (Ta 40°C) |
| W source:                    | 31   | Voltage [Vin]:              | 230                            |
| Luminous efficiency (lm/W,   | 53.7 | Lamp code:                  | LED                            |
| real value):                 |      | Number of lamps for optical | 1                              |
| Im in emergency mode:        | -    | assembly:                   |                                |
| Total light flux at or above | 0    | ZVEI Code:                  | LED                            |
| an angle of 90° [Lm]:        |      | Number of optical           | 1                              |
| Light Output Ratio (L.O.R.)  | 54   | assemblies:                 |                                |
| [%]:                         |      | Intervallo temperatura      | from -30°C to 50°C.            |
| CRI (minimum):               | 80   | ambiente:                   |                                |
| Colour temperature [K]:      | 2700 | Control:                    | DMX-RDM                        |