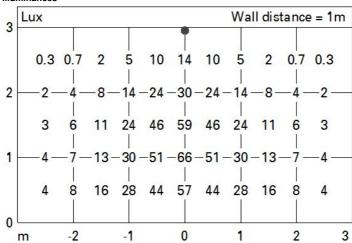

r of lamps for optical | 1                              |
| Im in emergency mode:        | -    | assembly:                   |                                |
| Total light flux at or above | 0    | ZVEI Code:                  | LED                            |
| an angle of 90° [Lm]:        |      | Number of optical           | 1                              |
| Light Output Ratio (L.O.R.)  | 54   | assemblies:                 |                                |
| [%]:                         |      | Intervallo temperatura      | from -30°C to 50°C.            |
| CRI (minimum):               | 80   | ambiente:                   |                                |
| Colour temperature [K]:      | 2700 | Control:                    | DMX-RDM                        |





# Illuminances