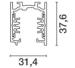

### Technical description

Electrified track made from extruded aluminium. 6 wires are housed in the track. 4 for three-phase operation, 2 for DALI operation. The wires are enclosed in rigid extruded profiles made of insulating material with high dielectric strength. Length - 3 metres.