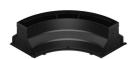

## Technical description

Plastic (glass fibre-reinforced polypropylene) outer casing with side caps. Complete with lower base and upper cap in pre-galvanised sheet steel. The package includes a plastic (polypropylene) joint for joining two or more consecutive outer casings.