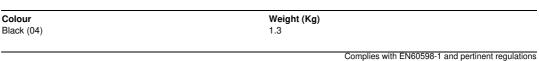

## Technical description

Plastic (glass fibre-reinforced polypropylene) outer casing with side caps. Complete with lower base and upper cap in pre-galvanised sheet steel. The package includes a plastic (polypropylene) joint for joining two or more consecutive outer casings.