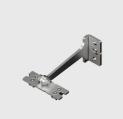

## Accessory code

X749: Intermediate arm - L=121mm for wall or ceiling installation in a continuous line for heights lower than 3m

## Technical description

AISI 304 stainless steel arm L=121mm and 4mm thick for installing two products in a continuous line. These arms are suitable for installation at heights lower than 3m. The arm is fitted with M6 captive screws and is installed easily with a bayonet coupling. The code includes a retaining cable that simplifies installation.