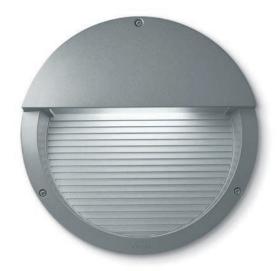

IK10

- Direct light luminaire with floor washer emission for use with fluorescent lamps.
- Wall-mounted installation also available in recessed version.
- Composed of component-holder compartment, front frame and protection screen.
- Polycarbonate compartment complete with: component holder plate with protection cover, control gear with fast coupling terminals and PG11 cable clamp; front frame made of die-cast aluminium with EPDM perimeter gasket; protection screen made of hardened transparent glass.
- High visual comfort.
- Luminaire ready for pass-through wiring.
- All screws are A2 stainless steel.

| W        | dimens.          | code colour    |  |
|----------|------------------|----------------|--|
| Wall-m   | ounted luminaire |                |  |
| TC-DEL   | . (G24q-2)       |                |  |
| Electron | ic               |                |  |
| 18W      | ø275 x h98       | <b>B576</b> 15 |  |
| TC-DEL   | . (G24q-3)       |                |  |
| Electron | ic               |                |  |
| 26W      | ø355 x h104      | <b>B577</b> 15 |  |

| W         | dimens.        | code colour    |  |  |
|-----------|----------------|----------------|--|--|
| Wall-mo   | unted recessed |                |  |  |
| TC-DEL    | (G24q-2)       |                |  |  |
| Electroni | С              |                |  |  |
| 18W       | ø275 x h58     | <b>B578</b> 15 |  |  |
| TC-DEL    | (G24q-3)       |                |  |  |
| Electroni | С              |                |  |  |
| 26W       | ø355 x h58     | <b>B579</b> 15 |  |  |