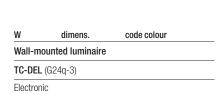

| W        | dimens.          | code colour    |  |
|----------|------------------|----------------|--|
| Wall-m   | ounted luminaire |                |  |
| TC-DEL   | . (G24q-2)       |                |  |
| Electron | ic               |                |  |
| 18W      | ø275 x h98       | <b>B576</b> 15 |  |
| TC-DEL   | . (G24q-3)       |                |  |
| Electron | ic               |                |  |
| 26W      | ø355 x h104      | <b>B577</b> 15 |  |