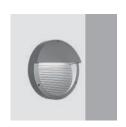

IK10

- Direct light luminaire with floor washer emission for use with fluorescent lamps.
- Wall-mounted installation also available in recessed version.
- Composed of component-holder compartment, front frame and protection screen.
- Polycarbonate compartment complete with: component holder plate with protection cover, control gear with fast coupling terminals and PG11 cable clamp; front frame made of die-cast aluminium with EPDM perimeter gasket; protection screen made of hardened transparent glass.
- High visual comfort.
- Luminaire ready for pass-through wiring.
- All screws are A2 stainless steel.

| W        | dimens.          | code colour    |  |
|----------|------------------|----------------|--|
| Wall-m   | ounted luminaire |                |  |
| TC-DEL   | . (G24q-2)       |                |  |
| Electron | ic               |                |  |
| 18W      | ø275 x h98       | <b>B576</b> 15 |  |
| TC-DEL   | . (G24q-3)       |                |  |
| Electron | ic               |                |  |
| 26W      | ø355 x h104      | <b>B577</b> 15 |  |