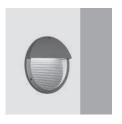

| W         | dimens.        | code colour    |  |  |
|-----------|----------------|----------------|--|--|
| Wall-mo   | unted recessed |                |  |  |
| TC-DEL    | (G24q-2)       |                |  |  |
| Electroni | С              |                |  |  |
| 18W       | ø275 x h58     | <b>B578</b> 15 |  |  |
| TC-DEL    | (G24q-3)       |                |  |  |
| Electroni | С              |                |  |  |
| 26W       | ø355 x h58     | <b>B579</b> 15 |  |  |