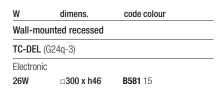

| W         | dimens.        | code colour    |  |  |
|-----------|----------------|----------------|--|--|
| Wall-mo   | unted recessed |                |  |  |
| TC-DEL    | (G24q-2)       |                |  |  |
| Electroni | С              |                |  |  |
| 18W       | ø275 x h58     | <b>B578</b> 15 |  |  |
| TC-DEL    | (G24q-3)       |                |  |  |
| Electroni | С              |                |  |  |
| 26W       | ø355 x h58     | <b>B579</b> 15 |  |  |