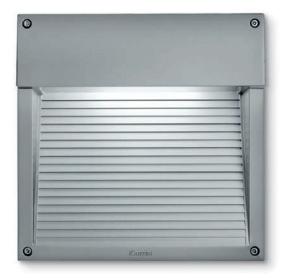

IK10

- Direct light luminaire with floor washer emission for use with fluorescent lamps.
- Wall-mounted installation also available in recessed version.
- Composed of component-holder compartment, front frame and protection screen.
- Polycarbonate compartment complete with: component holder plate with protection cover, control gear with fast coupling terminals and PG11 cable clamp; front frame made of die-cast aluminium with EPDM perimeter gasket; protection screen made of hardened transparent glass.
- High visual comfort.
- Luminaire ready for pass-through wiring.
- All screws are A2 stainless steel.

**B580** 15

□300 x h96

26W