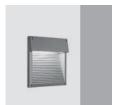

IK10

- Direct light luminaire with floor washer emission for use with fluorescent lamps.
- Wall-mounted installation also available in recessed version.
- Composed of component-holder compartment, front frame and protection screen.
- Polycarbonate compartment complete with: component holder plate with protection cover, control gear with fast coupling terminals and PG11 cable clamp; front frame made of die-cast aluminium with EPDM perimeter gasket; protection screen made of hardened transparent glass.
- High visual comfort.
- Luminaire ready for pass-through wiring.
- All screws are A2 stainless steel.