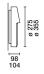

| W        | dimens.          | code colour    |  |
|----------|------------------|----------------|--|
| Wall-m   | ounted luminaire |                |  |
| TC-DEL   | . (G24q-2)       |                |  |
| Electron | ic               |                |  |
| 18W      | ø275 x h98       | <b>B576</b> 15 |  |
| TC-DEL   | . (G24q-3)       |                |  |
| Electron | ic               |                |  |
| 26W      | ø355 x h104      | <b>B577</b> 15 |  |