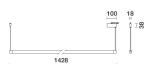

# Product configuration: SJ81(BR)

SJ81: Linear pendant DownLight luminaire for Filorail track L=1428 - Space Frame optic - UGR<19 -

#### Product code

SJ81: Linear pendant DownLight luminaire for Filorail track L=1428 - Space Frame optic - UGR<19 -