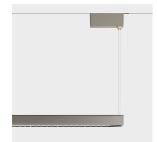

# Product configuration: SJ81(BR)

SJ81: Linear pendant DownLight luminaire for Filorail track L=1428 - Space Frame optic - UGR<19 -

#### Product code

SJ81: Linear pendant DownLight luminaire for Filorail track L=1428 - Space Frame optic - UGR<19 -

#### Technical description

Direct emission luminaire with CRI90 monochrome LED lamps. Opti-Diamond Space optic with UGR<19 (in compliance with the standard for use in environments with video monitors) available in a White Cover (Transparent White) or Black Cover (Transparent Black) version. Frame version extruded aluminium profile with die-cast zamak end caps. Complete with power and pendant cable L=3000 that can be adjusted as required. Steel pendant mount cable with millimetric adjustment system and brass component. Complete with 48Vdc Mid-Power Led circuit and DALI dimming system. "Powerline" technology allows each product connected to the system to be adjusted separately.

## Mounting

ceiling pendant