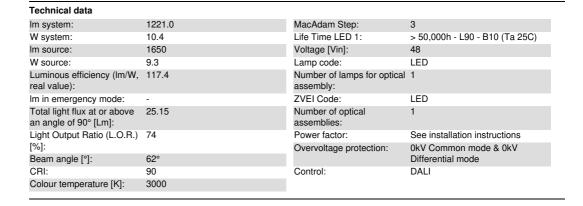

and brass component. Complete with 48Vdc Mid-Power Led circuit and DALI dimming system. "Powerline" technology allows each product connected to the system to be adjusted separately.

Weight (Kg)

## Installation

A tool-free system for connecting the product electrically and mechanically to the 48V Filorail low voltage track.



## Colour

White/White Transparent (G0) | Black/Black Transparent (G1) | Black/White Transparent (G2) | White/Black Transparent (M6) | Titanium/White Transparent (P9) | Titanium/Black Transparent (Q0) | Sapphire blue/White Transparent (Q1) | Sapphire blue/Black Transparent (Q2)

## Mounting

ceiling pendant

#### Wiring

Power supply unit (48V) to be ordered separately as specified in the instruction sheet.

Complies with EN60598-1 and pertinent regulations