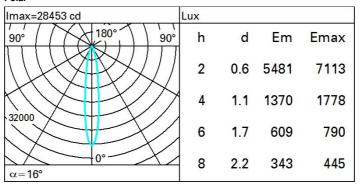

#### Technical data Im system: 3687 80 CRI (minimum): W system: 35 Colour temperature [K]: 4000 Im source: 5000 MacAdam Step: 3 LED 35 W source: Lamp code: Luminous efficiency (Im/W, 105.3 Number of lamps for optical 1 real value): assembly: Im in emergency mode: ZVEI Code: LED Total light flux at or above 0 Number of optical an angle of 90° [Lm]: assemblies Light Output Ratio (L.O.R.) 74 Control: DALI [%]: Beam angle [°]: 16°