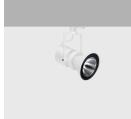

# Technical description

Adjustable spotlight with adapter for installation on mains electrified track for high output LED lamp with monochrome emission in a neutral white (4000K) colour. DALI ballast. The luminaire is made of die-cast aluminium and thermoplastic material, allowing 360° rotation about the vertical axis and 90° tilting relative to the horizontal plane. The luminaire has mechanical aiming locks and graduated scales for both movements, operated using the same tool on two screws, one on the optic compartment and one on the adapter for the track. Spotlight equipped with accessory holding ring designed to contain a flat accessory. Another external component can also be applied, selected from directional flaps and an asymmetric screen. All external accessories rotate 360° about the spotlight longitudinal axis.