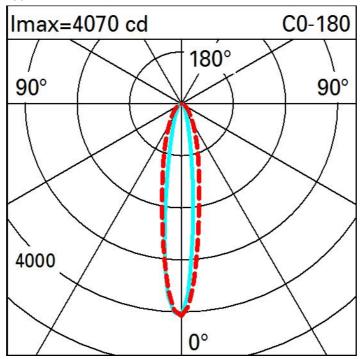

| Technical data                                        |                                  |                             |                               |
|-------------------------------------------------------|----------------------------------|-----------------------------|-------------------------------|
| Im system:                                            | 981                              | Life Time LED 1:            | 50,000h - L80 - B10 (Ta 25°C) |
| W system:                                             | 32.4                             | Life Time LED 2:            | 50,000h - L80 - B20 (Ta 40°C) |
| Im source:                                            | 1530                             | Lamp code:                  | LED                           |
| W source:                                             | 27                               | Number of lamps for optical | 1                             |
| Luminous efficiency (lm/W, real value):               | 30.3                             | assembly:<br>ZVEI Code:     | LED                           |
| Im in emergency mode:  Total light flux at or above 0 | Number of optical assemblies:    | 1                           |                               |
| an angle of 90° [Lm]:<br>Light Output Ratio (L.O.R.)  | Intervallo temperatura ambiente: | from -30°C to 50°C.         |                               |
| [%]:                                                  |                                  | Control:                    | DMX-RDM                       |
| Colour temperature [K]:                               | RGB                              |                             |                               |