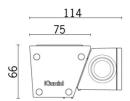

| Colour    | Weight (Kg) |
|-----------|-------------|
| Grey (15) | 3           |