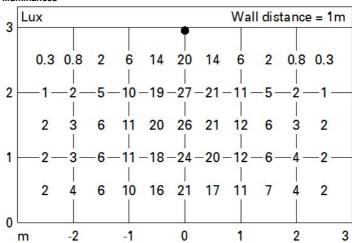

|
| Luminous efficiency (lm/W, real value):               | 30.3                             | assembly:<br>ZVEI Code:     | LED                           |
| Im in emergency mode:  Total light flux at or above 0 | Number of optical assemblies:    | 1                           |                               |
| an angle of 90° [Lm]:<br>Light Output Ratio (L.O.R.)  | Intervallo temperatura ambiente: | from -30°C to 50°C.         |                               |
| [%]:                                                  |                                  | Control:                    | DMX-RDM                       |
| Colour temperature [K]:                               | RGB                              |                             |                               |





# Illuminances