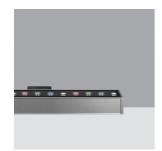

#### **Technical description**

Direct light luminaire, designed to use RGB LED lamps (Red, Green, Blue) and DMX512-RDM control with searching and addressing function. Ceiling- and wall-mounted. Consists of a body and supports for installation, to be ordered separately. Extruded aluminium body, with die-cast aluminium end caps complete with silicone seals. Coated with liquid acrylic paint with a high level of weather and UV ray resistance. Lateral control gear box made of PPS (polyphenylene sulfide). The top of the optical assembly is closed by a 3 mm thick transparent glass screen, fixed with silicone. Complete with multi-LED plate with individual LEDs in Red, Green and Blue (RGB). Fitted with optics with plastic (methacrylate) lens for Wall Grazing lighting. The lateral box is supplied with a double connector, male/female, with 5-pin quick coupling for pass-through wiring and a closing cap on one side. All external screws used are made of A2 stainless steel. The luminaire technical characteristics conform to EN 60598-1 standards and particular requirements.