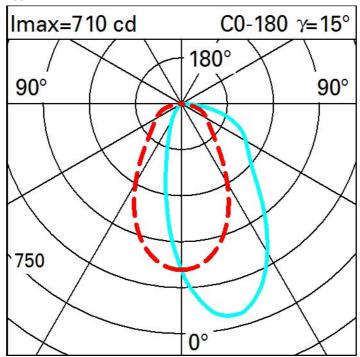

ical | 1                               |
| Im in emergency mode:                              | -    | assembly:                   |                                 |
| Total light flux at or above an angle of 90° [Lm]: | 0    | ZVEI Code:                  | LED                             |
|                                                    |      | Number of optical           | 1                               |
| Light Output Ratio (L.O.R.)                        | 40   | assemblies:                 |                                 |
| [%]:                                               |      | Control:                    | DALI-2                          |
| CRI (minimum):                                     | 90   |                             |                                 |





# Illuminances