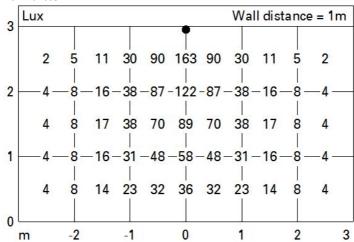

|
| Im in emergency mode:                              | -    | assembly:                   |                                 |
| Total light flux at or above an angle of 90° [Lm]: | 0    | ZVEI Code:                  | LED                             |
|                                                    |      | Number of optical           | 1                               |
| Light Output Ratio (L.O.R.)                        | 40   | assemblies:                 |                                 |
| [%]:                                               |      | Control:                    | DALI-2                          |
| CRI (minimum):                                     | 90   |                             |                                 |





# Illuminances