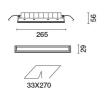

#### Installation

The recess body is inserted in the specific adapter installed previously by means of a steel wire spring - check the thickness of the false ceiling and use a compatible frame available with a separate item code.

# Mounting

wall recessed|ceiling recessed