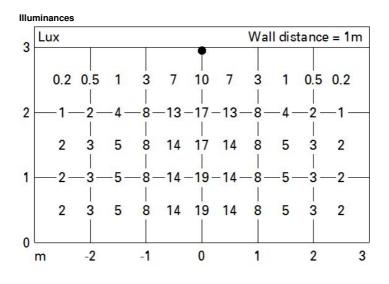

|                           |  |

wall arm/wall surface/ceiling surface

# Wiring

Complete with DALI control card and a 220÷240Vac electronic ballast. The product is supplied with a nickel-plated brass PG11 single cable gland with H05RN-F 5x1,5mm<sup>2</sup> rubber outlet cable with male IP68 connector. Available for electrical connection and DALI control: IP68 5-pin female connector, IP68 5-pin male + female connector, and IP68 3-way, 5-pin male/female 250/400 V junction connector for DALI.

# Notes

Total light flux at or above

Light Output Ratio (L.O.R.) 66

an angle of 90° [Lm]:

Colour temperature [K]:

CRI (minimum):

[%]:

0

80

3000



ZVEI Code:

assemblies Intervallo temperatura

ambiente

Control

Number of optical

I FD

DALI-2

from -30°C to 50°C.



8

n The