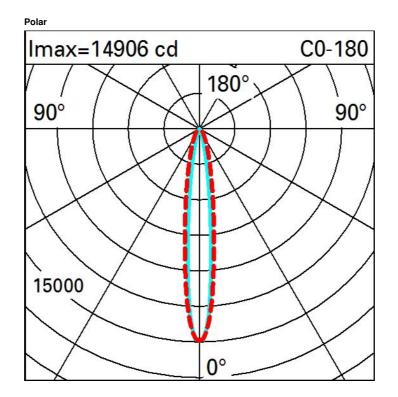

|                           |  |

wall arm/wall surface/ceiling surface

# Wiring

Complete with DALI control card and a 220÷240Vac electronic ballast. The product is supplied with a nickel-plated brass PG11 single cable gland with H05RN-F 5x1,5mm<sup>2</sup> rubber outlet cable with male IP68 connector. Available for electrical connection and DALI control: IP68 5-pin female connector, IP68 5-pin male + female connector, and IP68 3-way, 5-pin male/female 250/400 V junction connector for DALI.

# Notes

Total light flux at or above

Light Output Ratio (L.O.R.) 66

an angle of 90° [Lm]:

Colour temperature [K]:

CRI (minimum):

[%]:

0

80

3000



ZVEI Code:

assemblies Intervallo temperatura

ambiente

Control

Number of optical

I FD

DALI-2

from -30°C to 50°C.



8

n The