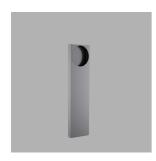

## Accessory code

X436: Walky ø 200 mm bollard mounting accessory - h = 900 mm

White (01) | Black (04) | Grey (15) | Rust Brown (F5)

## Technical description

The post is made of aluminium alloy treated with powder paint, which provides a high level of resistance to weather and UV rays. Upper cover made of painted aluminium. Walky optical assembly fixed to post using a single torx-type (safety), stainless steel screw. Inside the post and fixed to the lower base are two stainless steel rods that give the product a high level of impact resistance. The post is anchored to the floor using the fixing base that is made of painted, zinc-plated steel.