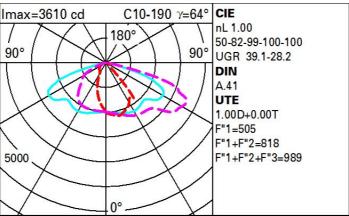

## Mounting

wall arm|wall surface|ceiling surface

Complies with EN60598-1 and pertinent regulations

Life Time LED 2: 100,000h - L90 - B10 (Ta 40°C) Lamp code: LED Number of lamps for optical assembly: ZVEI Code: LED Number of optical assemblies: from -40°C to 35°C. Intervallo temperatura ambiente: Power factor: See installation instructions Inrush current: 21 A / 300 μs Maximum number of luminaires of this type per B10A: 13 luminaires B16A: 21 luminaires miniature circuit breaker: C10A: 21 luminaires C16A: 35 luminaires Overvoltage protection: 10kV Common mode & 6kV Differential mode DALI-2 Control: