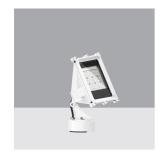

### Product configuration: PY26.01

PY26.01: Floodlight with base - Neutral White - Integrated power supply - DALI-2 - 42W 5180lm - 4000K - White

170

## **Product code**

PY26.01: Floodlight with base - Neutral White - Integrated power supply - DALI-2 - 42W 5180Im - 4000K - White

## Technical description

Floodlight designed to use LED lamps and an STCy0.5 optic. Consisting of an optical assembly, an arm with a swivel joint and a glass-holding frame and base in aluminium alloy, subjected to a multi-step, pre-treatment process, in which the main phases are degreasing, fluorozirconation and sealing. The following painting stage consists of a primer and a liquid acrylic paint, cured at 150°C, with a high level of weather and UV ray resistance. Transparent, 4mm thick, tempered sodium-calcium closing glass. The gasket is in black silicone. The product includes a Neutral White monochrome circuit with a White Optismart Lens optical system. The electronic DALI-2 power supply is integrated in the product and compatible with remote management systems. The frame includes steel retaining cables. The product with a base can be adjusted on a vertical plane by ±45° and on a horizontal plane by 360°. All external screws used are made of A2 stainless steel.

#### Installation

The product can be floor, wall or ceiling-installed and also pole-mounted using steel arms or a steel flange.

CA

 Colour
 Weight (Kg)

 White (01)
 3.67