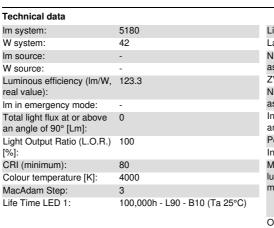

## Mounting

wall arm|wall surface|ceiling surface

Complies with EN60598-1 and pertinent regulations

Life Time LED 2: 100,000h - L90 - B10 (Ta 40°C) Lamp code: LED Number of lamps for optical assembly: ZVEI Code: LED Number of optical assemblies: from -40°C to 35°C. Intervallo temperatura ambiente: Power factor: See installation instructions Inrush current: 21 A / 300 μs Maximum number of luminaires of this type per B10A: 13 luminaires B16A: 21 luminaires miniature circuit breaker: C10A: 21 luminaires C16A: 35 luminaires Overvoltage protection: 10kV Common mode & 6kV Differential mode DALI-2 Control: