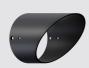

## Accessory code

X535: 45° cylindrical screen - Installation without accessory frame

## Technical description

45° cylindrical screen with cut for Ø 83mm spotlight. The cylindrical screen is made of anodized aluminium. It is painted black. The cylindrical screen has a number of openings in it that allow water to flow out if it is applied pointing upwards. It is painted with liquid paint.