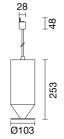

### Accessory code

PF07: Floor box complete with 150 W power supply - PUSH DIM -

Technical description
Floor box complete with 150 W power supply. Power cable with Schuko plug L=2000mm and floor-cabled Push-dim button that switches the Libera products connected to the line on and off and adjusts their intensity. Electrified power supply end cap that includes a power cable L=1500mm. Painted extruded aluminium box with brass truncated cone part.

# Weight (Kg) 3.25

Complies with EN60598-1 and pertinent regulations