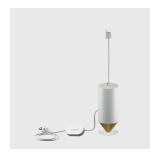

### Accessory code

PF07: Floor box complete with 150 W power supply - PUSH DIM -

Technical description
Floor box complete with 150 W power supply. Power cable with Schuko plug L=2000mm and floor-cabled Push-dim button that switches the Libera products connected to the line on and off and adjusts their intensity. Electrified power supply end cap that includes a power cable L=1500mm. Painted extruded aluminium box with brass truncated cone part.

Colour
White (01) | Black (04) | Titanium (N8) | Sapphire blue (N9)