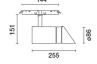

## Technical description

Adjustable spotlight with adapter for installation on 48V low voltage track. Made of die-cast aluminium with passive dissipation system. The adapter made of a thermoplastic material includes the DC/DC driver with a DALI dimmable function. Integrated «Power line» technology allows each spotlight on the track to be adjusted separately. The swivel joints allow the spotlight to be rotated by 360° and tilted by 90°. Superpure aluminium reflector with high definition OPTI BEAM technology. Asymmetric screen designed to create a homogeneous effect on walls from top to bottom and avoid shadow zones near the ceiling. A rapid tool-free system for connecting the adapter electrically and mechanically to the track.

#### Installation

An adapter is used to fix the device mechanically and tool-free to the 48V track.

 Colour
 Weight (Kg)

 White (01) | Black (04)
 0.75

## Mounting

Low voltage track