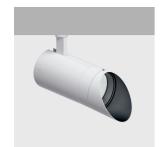

## Technical description

Adjustable spotlight with adapter for installation on 48V low voltage track. Made of die-cast aluminium with passive dissipation system. The adapter made of a thermoplastic material includes the DC/DC driver with a DALI dimmable function. Integrated «Power line» technology allows each spotlight on the track to be adjusted separately. The swivel joints allow the spotlight to be rotated by 360° and tilted by 90°. Superpure aluminium reflector with high definition OPTI BEAM technology. Asymmetric screen designed to create a homogeneous effect on walls from top to bottom and avoid shadow zones near the ceiling. A rapid tool-free system for connecting the adapter electrically and mechanically to the track.

#### Installation

An adapter is used to fix the device mechanically and tool-free to the 48V track.

 Colour
 Weight (Kg)

 White (01) | Black (04)
 0.75