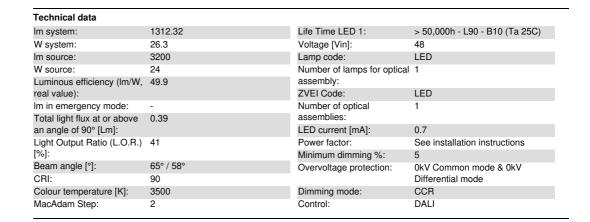

## Technical description

Adjustable spotlight with adapter for installation on 48V low voltage track. Made of die-cast aluminium with passive dissipation system. The adapter made of a thermoplastic material includes the DC/DC driver with a DALI dimmable function. Integrated «Power line» technology allows each spotlight on the track to be adjusted separately. The swivel joints allow the spotlight to be rotated by 360° and tilted by 90°. Superpure aluminium reflector with high definition OPTI BEAM technology. Asymmetric screen designed to create a homogeneous effect on walls from top to bottom and avoid shadow zones near the ceiling. A rapid tool-free system for connecting the adapter electrically and mechanically to the track.

# Wiring

Integrated DC/DC LED driver in adapter - direct connection on 48V track. Track power supply unit to be ordered separately.

## Notes

To optimize vertical illumination consult the installation distance recommendations in the instructions sheet

Complies with EN60598-1 and pertinent regulations