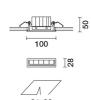

Recessed with steel wire springs for false ceilings from 1 to 25 mm thick - preparation hole 24 x 96. To light walls correctly check the installation distances and centre-to-centre distances indicated on the instructions sheet.