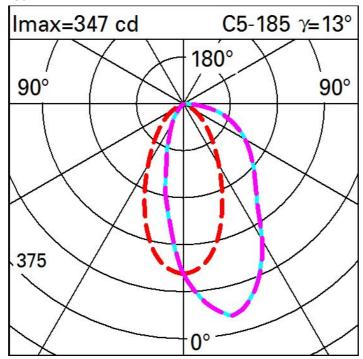

-cast aluminium radiant surface, version with perimeter surface frame. Flux enhancer - superpure aluminium reflector - asymmetrical textured PMMA screen. Supplied with a power supply unit connected to the luminaire.

Recessed with steel wire springs for false ceilings from 1 to 25 mm thick - preparation hole 24 x 96. To light walls correctly check the installation distances and centre-to-centre distances indicated on the instructions sheet.



## \* Colours on request

Colour

Mounting ceiling recessed

## Wiring

Integrated dimmable DALI control gear. Connection to mains network on power supply box; screw connections.

C€





Weight (Kg)

0.35







Complies with EN60598-1 and pertinent regulations





**IP20** 



Black / Black (43) | Black / White (47) | Grey / Black (74)\*











# Illuminances