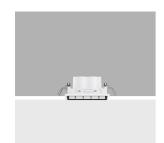

#### Technical description

Miniaturized recessed linear luminaire for LED lamps. Despite the ultracompact size of the product, the patented technology of the optic system guarantees an efficient and homogeneous effect on walls from top to bottom and avoids shadow zones near the ceiling. The black polycarbonate perimeter frame is designed to significantly reduce the effect of longitudinal glare. Main body with die-cast aluminium radiant surface, version with perimeter surface frame. Flux enhancer - superpure aluminium reflector - asymmetrical textured PMMA screen. Supplied with a power supply unit connected to the luminaire.

Recessed with steel wire springs for false ceilings from 1 to 25 mm thick - preparation hole 24 x 96. To light walls correctly check the installation distances and centre-to-centre distances indicated on the instructions sheet.