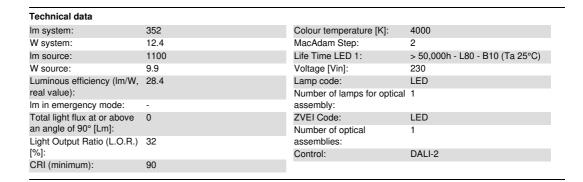

#### Technical description

Miniaturized recessed linear luminaire for LED lamps. Despite the ultracompact size of the product, the patented technology of the optic system guarantees an efficient and homogeneous effect on walls from top to bottom and avoids shadow zones near the ceiling. The black polycarbonate perimeter frame is designed to significantly reduce the effect of longitudinal glare. Main body with die-cast aluminium radiant surface, version with perimeter surface frame. Flux enhancer - superpure aluminium reflector - asymmetrical textured PMMA screen. Supplied with a power supply unit connected to the luminaire.

## Wiring

Integrated dimmable DALI control gear. Connection to mains network on power supply box; screw connections.

C€

Weight (Kg)

0.35

Complies with EN60598-1 and pertinent regulations

**IP20** 

Black / Black (43) | Black / White (47) | Grey / Black (74)\*