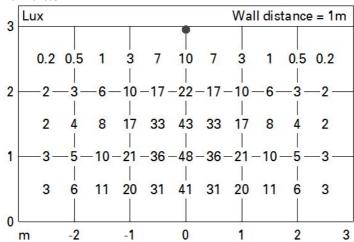

characteristics conform to EN 60598-1 standards and particular requirements.

#### Installation

Accessories are available for installation, like adjustable AISI304 stainless steel wall-mounted arms.



White (01) | Black (04) | Grey (15) | Rust Brown (F5)

Weight (Kg)

1.8



wall arm|wall surface|ceiling surface

# Wiring

Complete with DALI control card and a 220÷240Vac electronic ballast. The product is supplied with a nickel-plated brass PG11 single cable gland with H05RN-F 5x1,5mm² rubber outlet cable with male IP68 connector. Available for electrical connection and DALI control: IP68 5-pin female connector, IP68 5-pin male + female connector, and IP68 3-way, 5-pin male/female 250/400 V junction connector for DALI.

### Notes

Product complete with LED lamp.









# Illuminances