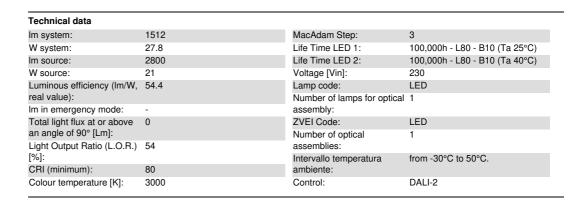

### Technical description

Direct light luminaire, designed to use monochrome LED lamps, DALI 220÷ 240Vac dimmable with searching and addressing function. Ceiling, wall or surface-mounted. It consists of a body and installation brackets to be ordered separately. The body is made of extruded aluminium and includes die-cast aluminium end caps with 50/60 Shore A silicone seals. It is subjected to a multi-step, pre-treatment process, in which the main phases are degreasing, fluorozirconation (a protective surface film) and sealing (with a nano-structured silane layer). The following painting stage consists of a primer and a liquid acrylic paint, cured at 150°C, with a high level of weather and UV ray resistance. The top of the optical assembly is closed by a 3 mm thick transparent glass screen, fixed with silicone. Complete with multi-LED plate in Warm White and a 220÷240Vac DALI electronic driver (ballast included). Supplied with a nickel-plated brass PG11 single cable gland with H05RN-F 5x1,5mm² rubber outlet cable with male IP68 connector. Fitted with a PMMA diffusing filter and optics with a plastic (methacrylate) lens for Wall Grazing Medium lighting. All external screws used are made of A2 stainless steel. The luminaire technical characteristics conform to EN 60598-1 standards and particular requirements.

# Wiring

Complete with DALI control card and a 220÷240Vac electronic ballast. The product is supplied with a nickel-plated brass PG11 single cable gland with H05RN-F 5x1,5mm² rubber outlet cable with male IP68 connector. Available for electrical connection and DALI control: IP68 5-pin female connector, IP68 5-pin male + female connector, and IP68 3-way, 5-pin male/female 250/400 V junction connector for DALI.