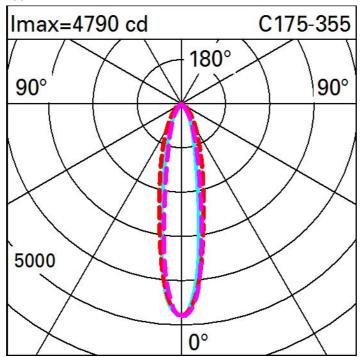

minaire technical characteristics conform to EN 60598-1 standards and particular requirements.

#### Installation

Accessories are available for installation, like adjustable AISI304 stainless steel wall-mounted arms.



White (01) | Black (04) | Grey (15) | Rust Brown (F5)

Weight (Kg)

1.8



wall arm|wall surface|ceiling surface

# Wiring

Complete with DALI control card and a 220÷240Vac electronic ballast. The product is supplied with a nickel-plated brass PG11 single cable gland with H05RN-F 5x1,5mm² rubber outlet cable with male IP68 connector. Available for electrical connection and DALI control: IP68 5-pin female connector, IP68 5-pin male + female connector, and IP68 3-way, 5-pin male/female 250/400 V junction connector for DALI.

### Notes

Product complete with LED lamp.









# Illuminances