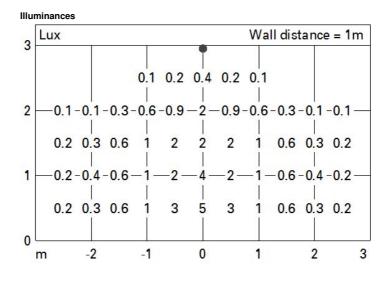

| Technical data                          |      |                                     |                                |
|-----------------------------------------|------|-------------------------------------|--------------------------------|
| Im system:                              | 1106 | MacAdam Step:                       | 3                              |
| W system:                               | 14.9 | Life Time LED 1:                    | 100,000h - L80 - B10 (Ta 25°C) |
| Im source:                              | 1400 | Life Time LED 2:                    | 100,000h - L80 - B10 (Ta 40°C) |
| W source:                               | 10   | Voltage [Vin]:                      | 230                            |
| Luminous efficiency (Im/W, real value): | 74.2 | Lamp code:                          | LED                            |
|                                         |      | Number of lamps for optical         | 1                              |
| Im in emergency mode:                   | -    | assembly:                           |                                |
| Total light flux at or above            | 0    | ZVEI Code:                          | LED                            |
| an angle of 90° [Lm]:                   |      | Number of optical                   | 1                              |
| Light Output Ratio (L.O.R.)<br>[%]:     | 79   | assemblies:                         |                                |
|                                         |      | Intervallo temperatura<br>ambiente: | from -30°C to 50°C.            |
| Beam angle [°]:                         | 12°  |                                     |                                |
| CRI (minimum):                          | 80   | Control:                            | DMX-RDM                        |
| Colour temperature [K]:                 | 3000 |                                     |                                |