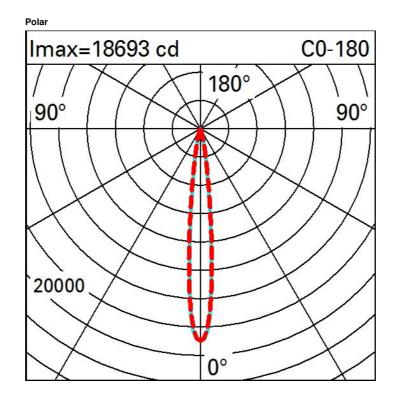

| Technical data                          |      |                                     |                                |
|-----------------------------------------|------|-------------------------------------|--------------------------------|
| Im system:                              | 1106 | MacAdam Step:                       | 3                              |
| W system:                               | 14.9 | Life Time LED 1:                    | 100,000h - L80 - B10 (Ta 25°C) |
| Im source:                              | 1400 | Life Time LED 2:                    | 100,000h - L80 - B10 (Ta 40°C) |
| W source:                               | 10   | Voltage [Vin]:                      | 230                            |
| Luminous efficiency (Im/W, real value): | 74.2 | Lamp code:                          | LED                            |
|                                         |      | Number of lamps for optical         | 1                              |
| Im in emergency mode:                   | -    | assembly:                           |                                |
| Total light flux at or above            | 0    | ZVEI Code:                          | LED                            |
| an angle of 90° [Lm]:                   |      | Number of optical                   | 1                              |
| Light Output Ratio (L.O.R.)<br>[%]:     | 79   | assemblies:                         |                                |
|                                         |      | Intervallo temperatura<br>ambiente: | from -30°C to 50°C.            |
| Beam angle [°]:                         | 12°  |                                     |                                |
| CRI (minimum):                          | 80   | Control:                            | DMX-RDM                        |
| Colour temperature [K]:                 | 3000 |                                     |                                |