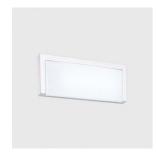

## Technical description

The body of the fitting, reflector, frame and opal diffuser screen are made of self-extinguishing shatter-proof polycarbonate. This fitting is designed for emergency lighting with TC-L fluorescent lamp 24W. The screen is fixed to the body by four captive screws that allow for protection degree IP66 (IP65 for ceiling-mounted version). The base comes complete with double PG11 for through wiring. The base is intended for application either on three-body recessed universal connector block (type 503) or water-tight external cable trays with rigid pipes (Ø 16/20-mm) by a special junction (accessory). The system functions only in emergency conditions (SE), beginning to operate in the event of power supply failure. Emergency operation 3 hours. Battery recharge time 16 hours. NiCd 4.8V 4.0Ah batteries are used. The fitting is equipped with an autotest device with operation LED. The fitting permits deactivating the emergency operation for short periods (Rest Mode); when power supply is started again, the emergency system resumes its functions too. The fitting permits deactivating the emergency operation for long inactivity periods (Inhibition Mode); it needs manual restarting. The operation LED shows if the fitting is functioning properly or there is a fault. LED on - steady light: correct operation (during the test the LED is on). Quickly flashing LED: lamp fault. Slowly flashing LED: insufficient battery autonomy. LED off: faulty battery (LED off in emergency).

# Installation

Surface-mounted.

### Colour

White (01) | Grey (15)

### Mounting

wall surface