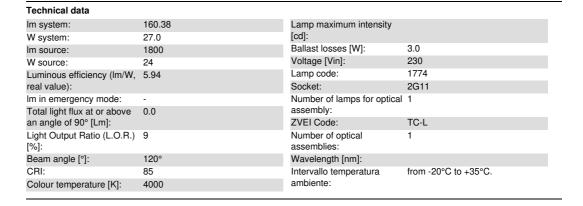

## Technical description

The body of the fitting, reflector, frame and opal diffuser screen are made of self-extinguishing shatter-proof polycarbonate. This fitting is designed for emergency lighting with TC-L fluorescent lamp 24W. The screen is fixed to the body by four captive screws that allow for protection degree IP66 (IP65 for ceiling-mounted version). The base comes complete with double PG11 for through wiring. The base is intended for application either on three-body recessed universal connector block (type 503) or water-tight external cable trays with rigid pipes (Ø 16/20-mm) by a special junction (accessory). The system functions only in emergency conditions (SE), beginning to operate in the event of power supply failure. Emergency operation 3 hours. Battery recharge time 16 hours. NiCd 4.8V 4.0Ah batteries are used. The fitting is equipped with an autotest device with operation LED. The fitting permits deactivating the emergency operation for short periods (Rest Mode); when power supply is started again, the emergency system resumes its functions too. The fitting permits deactivating the emergency operation for long inactivity periods (Inhibition Mode); it needs manual restarting. The operation LED shows if the fitting is functioning properly or there is a fault. LED on - steady light: correct operation (during the test the LED is on). Quickly flashing LED: lamp fault. Slowly flashing LED: insufficient battery autonomy. LED off: faulty battery (LED off in emergency).

#### Notes

Available accessories: junction for external cable trays and replacement battery. Emergency light flow 171 lumens.

Complies with EN60598-1 and pertinent regulations

IP66