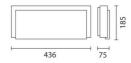

## Technical description

The body of the fitting, reflector, frame and opal diffuser screen are made of self-extinguishing shatter-proof polycarbonate. This fitting is designed for emergency lighting with TC-L fluorescent lamp 24W. The screen is fixed to the body by four captive screws that allow for protection degree IP66 (IP65 for ceiling-mounted version). The base comes complete with double PG11 for through wiring. The base is intended for application either on three-body recessed universal connector block (type 503) or water-tight external cable trays with rigid pipes (Ø 16/20-mm) by a special junction (accessory). The system functions only in emergency conditions (SE), beginning to operate in the event of power supply failure. Emergency operation 3 hours. Battery recharge time 16 hours. NiCd 4.8V 4.0Ah batteries are used. The fitting is equipped with an autotest device with operation LED. The fitting permits deactivating the emergency operation for short periods (Rest Mode); when power supply is started again, the emergency system resumes its functions too. The fitting permits deactivating the emergency operation for long inactivity periods (Inhibition Mode); it needs manual restarting. The operation LED shows if the fitting is functioning properly or there is a fault. LED on - steady light: correct operation (during the test the LED is on). Quickly flashing LED: lamp fault. Slowly flashing LED: insufficient battery autonomy. LED off: faulty battery (LED off in emergency).