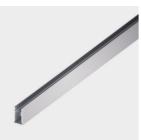

iGuzzini

Last information update: February 2024

52

13

X153: Intermediate linear profile - L=998

## Technical description

Surface-mounted Intermediate-Low linear profile L=998mm. Made of anodised aluminium.

## Installation

Wall or ceiling installation using the special slot under the profile. Secure using screw anchors for concrete, cement and solid brick.

**Colour** Aluminium (12) Weight (Kg) 0.23