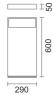

#### Accessory code

X444: Bollard for 270x90 mm 24Vdc Walky mounting accessory - h = 600 mm